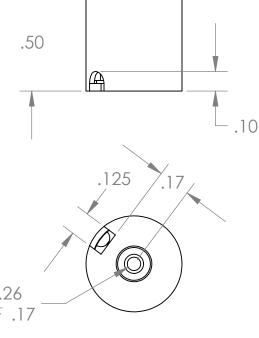

 $\emptyset.50$ 

|                                                                                                                                                                                                                 |             |         | UNLESS OTHERWISE SPECIFIED:                                                                                                                                               |                 | NAME | DATE     |               |                 |       | _        |
|-----------------------------------------------------------------------------------------------------------------------------------------------------------------------------------------------------------------|-------------|---------|---------------------------------------------------------------------------------------------------------------------------------------------------------------------------|-----------------|------|----------|---------------|-----------------|-------|----------|
| PROPRIETARY AND CONFIDENTIAL THE INFORMATION CONTAINED IN THIS DRAWING IS THE SOLE PROPERTY OF APW COMPANY. ANY REPRODUCTION IN PART OR AS A WHOLE WITHOUT THE WRITTEN PERMISSION OF APW COMPANY IS PROHIBITED. |             |         | DIMENSIONS ARE IN INCHES TOLERANCES: FRACTIONAL±.015 ANGULAR: MACH±2 BEND ±2 TWO PLACE DECIMAL ±.005 THREE PLACE DECIMAL ±.003  INTERPRET GEOMETRIC TOLERANCING PER: ANSI | DRAWN           | D.P. | 02.26.24 | APW COMPANY   |                 |       | Y        |
|                                                                                                                                                                                                                 |             |         |                                                                                                                                                                           | CHECKED         |      |          | TITLE:        |                 |       |          |
|                                                                                                                                                                                                                 |             |         |                                                                                                                                                                           | ENG APPR.       |      |          | D/            | N: EM050-24-122 |       | )        |
|                                                                                                                                                                                                                 |             |         |                                                                                                                                                                           | MFG APPR.       |      |          | 1 /           |                 |       | _        |
|                                                                                                                                                                                                                 |             |         |                                                                                                                                                                           | Q.A.  COMMENTS: |      |          |               |                 |       |          |
|                                                                                                                                                                                                                 |             |         | MATERIAL                                                                                                                                                                  | COMMENTS.       |      |          | SIZE DWG. NO. |                 |       | REV      |
|                                                                                                                                                                                                                 | NEXT ASSY   | USED ON | FINISH                                                                                                                                                                    |                 |      |          | A             | 7058            |       |          |
|                                                                                                                                                                                                                 | APPLICATION |         | DO NOT SCALE DRAWING                                                                                                                                                      |                 |      |          | SCALE: 2:1    | WEIGHT:         | SHEET | Г 1 OF 1 |

3

2

Center Post Recessed

(.003 - .005)

Quick Release-