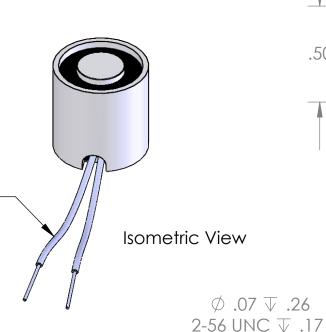

## **Additional Components**

Screw: N/A Spring: N/A Spiral Pin: N/A Potting: N/A

Housing - Zinc or Electroless Nickel Plating Finish:

(0.0002-0.0003")

12" Long (2x) .5 Strip ends 28 Ga. (7/36) Teflon Coated Lead Wires (Yellow)

3

2

Center Post Recessed

(.003 - .005)

Quick Release-