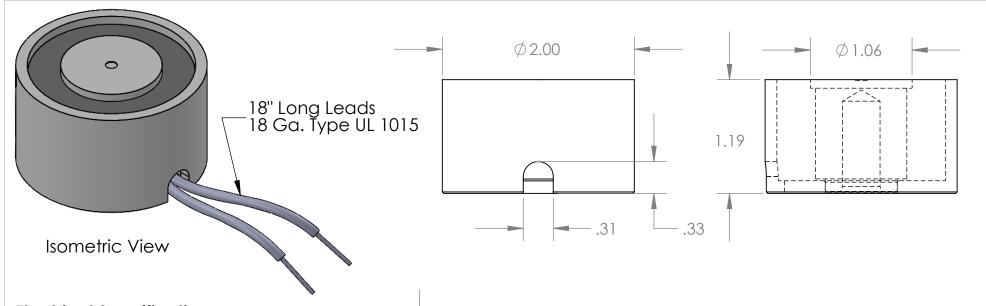

## **Additional Components**

Screw: N/A N/A *Spring:* N/A *Spiral Pin:* N/A **Potting:** N/A

Housing - Zinc or Electroless Nickel Plating (0.0002-0.0003") Finish:

| .80 |                        |
|-----|------------------------|
|     |                        |
|     | Ø .39 <b>▼</b> .95     |
|     | 7/16-20 UNF - 2B ↓ .88 |