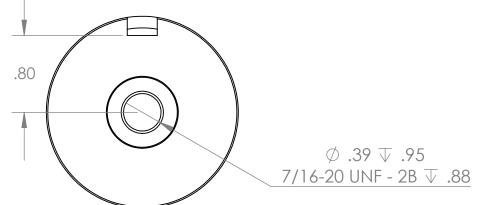

## **Additional Components**

Screw: N/A N/A *Spring:* N/A *Spiral Pin:* N/A

Potting: United Resin Corp. (El-cast Black)

Housing - Zinc or Electroless Nickel Plating (0.0002-0.0003") Finish:

| PROPRIETARY AND CONFIDENTIAL THE INFORMATION CONTAINED IN THIS DRAWING IS THE SOLE PROPERTY OF APW COMPANY. ANY REPRODUCTION IN PART OR AS A WHOLE WITHOUT THE WRITTEN PERMISSION OF APW COMPANY IS STRICLY PROHIBITED. | Client      | Client P/N | UNLESS OTHERWISE SPECIFIED:                                             |           | NAME | DATE     | APW COMPANY         |            |      |          |  |
|-------------------------------------------------------------------------------------------------------------------------------------------------------------------------------------------------------------------------|-------------|------------|-------------------------------------------------------------------------|-----------|------|----------|---------------------|------------|------|----------|--|
|                                                                                                                                                                                                                         |             |            | DIMENSIONS ARE IN INCHES                                                | DRAWN     | D.P. | 01.16.24 |                     |            |      |          |  |
|                                                                                                                                                                                                                         |             |            | TOLERANCES:<br>FRACTIONAL ± .010                                        | CHECKED   |      |          | TITLE:              |            |      |          |  |
|                                                                                                                                                                                                                         |             |            | ANGULAR: MACH± BEND ± TWO PLACE DECIMAL ±.005 THREE PLACE DECIMAL ±.003 | ENG APPR. |      |          | P/N: EM200-12-212-B |            |      |          |  |
|                                                                                                                                                                                                                         |             |            |                                                                         | MFG APPR. |      |          |                     |            |      |          |  |
|                                                                                                                                                                                                                         |             |            | Break Sharp edges 0.002"                                                | Q.A.      |      |          |                     |            |      |          |  |
|                                                                                                                                                                                                                         |             |            | unles otherwise noted                                                   | COMMENTS: |      | 1        |                     |            |      |          |  |
|                                                                                                                                                                                                                         |             |            | MATERIAL                                                                |           |      |          | SIZE DWG            | E DWG. NO. |      |          |  |
|                                                                                                                                                                                                                         | NEXT ASSY   | USED ON    | FINISH                                                                  | -         |      |          | A                   | /036       | )    |          |  |
|                                                                                                                                                                                                                         | APPLICATION |            | DO NOT SCALE DRAWING                                                    |           |      |          | SCALE: 1:1          | WEIGHT:    | SHEE | T 1 OF 1 |  |
| <u></u>                                                                                                                                                                                                                 |             |            | 2                                                                       |           |      | 0        |                     |            |      |          |  |