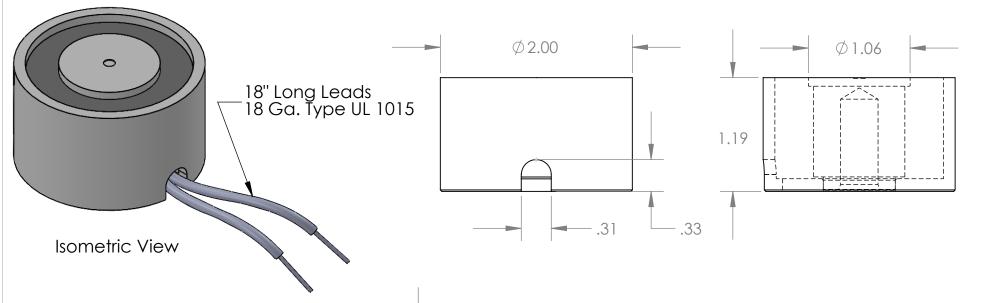

## **Additional Components**

Screw: N/A N/A *Spring:* N/A *Spiral Pin:* N/A

Potting: United Resin Corp. (El-cast Black)

Housing - Zinc or Electroless Nickel Plating (0.0002-0.0003") Finish:

| PROPRIETARY AND CONFIDENTIAL THE INFORMATION CONTAINED IN THIS DRAWING IS THE SOLE PROPERTY OF APW COMPANY. ANY REPRODUCTION IN PART OR AS A WHOLE WITHOUT THE WRITTEN PERMISSION OF APW COMPANY IS STRICLY PROHIBITED. | Client      | Client P/N | UNLESS OTHERWISE SPECIFIED:                                             |           | NAME | DATE     | APW COMPANY         |            |      |          |  |
|-------------------------------------------------------------------------------------------------------------------------------------------------------------------------------------------------------------------------|-------------|------------|-------------------------------------------------------------------------|-----------|------|----------|---------------------|------------|------|----------|--|
|                                                                                                                                                                                                                         |             |            | DIMENSIONS ARE IN INCHES                                                | DRAWN     | D.P. | 01.16.24 |                     |            |      |          |  |
|                                                                                                                                                                                                                         |             |            | TOLERANCES:<br>FRACTIONAL ± .010                                        | CHECKED   |      |          | TITLE:              |            |      |          |  |
|                                                                                                                                                                                                                         |             |            | ANGULAR: MACH± BEND ± TWO PLACE DECIMAL ±.005 THREE PLACE DECIMAL ±.003 | ENG APPR. |      |          | P/N: EM200-12-212-B |            |      |          |  |
|                                                                                                                                                                                                                         |             |            |                                                                         | MFG APPR. |      |          |                     |            |      |          |  |
|                                                                                                                                                                                                                         |             |            | Break Sharp edges 0.002"                                                | Q.A.      |      |          |                     |            |      |          |  |
|                                                                                                                                                                                                                         |             |            | unles otherwise noted                                                   | COMMENTS: |      | 1        |                     |            |      |          |  |
|                                                                                                                                                                                                                         |             |            | MATERIAL                                                                |           |      |          | SIZE DWG            | E DWG. NO. |      |          |  |
|                                                                                                                                                                                                                         | NEXT ASSY   | USED ON    | FINISH                                                                  | -         |      |          | A                   | /036       | )    |          |  |
|                                                                                                                                                                                                                         | APPLICATION |            | DO NOT SCALE DRAWING                                                    |           |      |          | SCALE: 1:1          | WEIGHT:    | SHEE | T 1 OF 1 |  |
| <u></u>                                                                                                                                                                                                                 |             |            | 2                                                                       |           |      | 0        |                     |            |      |          |  |