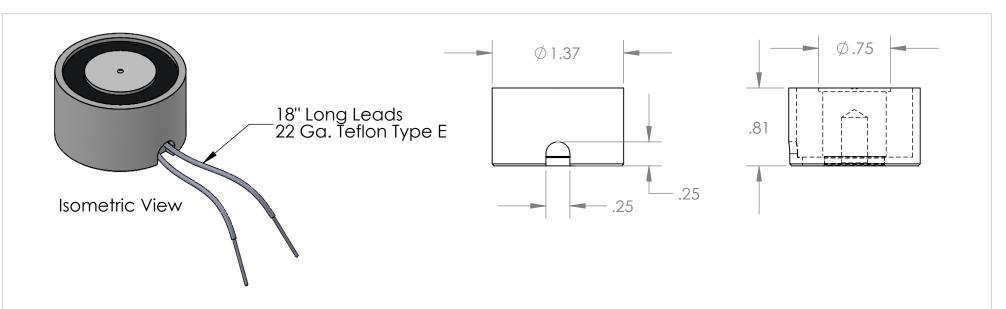

## **Electrical Specifications**

Voltage: Duty Cycle: 24 VDC Continuous

165 ohms ± 10% (@ 20c) Resistance:

Amps @ rated Volts: 0.15 Watts @ rated Volts: 3.5

44 lbs (1/4" Thick 1215 CRS @ 20c) -40c to 60c (range) Holding:

Operating Temp:

## **Additional Components**

Screw: N/A *Spring:* N/A *Spiral Pin:* N/A N/A

Potting: United Resin Corp. (El-cast Black)

Housing - Zinc or Electroless Nickel Plating (0.0002-0.0003") Finish:

|  |                                                                                                                                                                                                                         | Client      | Client P/N | UNLESS OTHERWISE SPECIFIED:  DIMENSIONS ARE IN INCHES TOLERANCES: FRACTIONAL± .010 ANGULAR: MACH± BEND± TWO PLACE DECIMAL ±.005 THREE PLACE DECIMAL ±.003 | DRAWN     | NAME<br>D.P. | DATE 01.16.24 | APW COMPANY                   |         |       |        |  |
|--|-------------------------------------------------------------------------------------------------------------------------------------------------------------------------------------------------------------------------|-------------|------------|-----------------------------------------------------------------------------------------------------------------------------------------------------------|-----------|--------------|---------------|-------------------------------|---------|-------|--------|--|
|  |                                                                                                                                                                                                                         |             |            |                                                                                                                                                           | CHECKED   |              | 01110121      | TITLE:<br>P/N: EM137-24-212-B |         |       |        |  |
|  | PROPRIETARY AND CONFIDENTIAL THE INFORMATION CONTAINED IN THIS DRAWING IS THE SOLE PROPERTY OF APW COMPANY. ANY REPRODUCTION IN PART OR AS A WHOLE WITHOUT THE WRITTEN PERMISSION OF APW COMPANY IS STRICLY PROHIBITED. |             |            |                                                                                                                                                           | ENG APPR. |              |               |                               |         |       |        |  |
|  |                                                                                                                                                                                                                         |             |            |                                                                                                                                                           | MFG APPR. |              |               |                               |         |       |        |  |
|  |                                                                                                                                                                                                                         |             |            | Break Sharp edges 0.002" unles otherwise noted                                                                                                            | Q.A.      |              |               |                               |         |       |        |  |
|  |                                                                                                                                                                                                                         |             |            | MATERIAL MATERIAL                                                                                                                                         | COMMENTS: |              |               | SIZE DWG. NO. REV             |         |       |        |  |
|  |                                                                                                                                                                                                                         | NEXT ASSY   | USED ON    | FINISH                                                                                                                                                    |           |              |               | <b>A</b> 7029                 |         |       |        |  |
|  |                                                                                                                                                                                                                         | APPLICATION |            | DO NOT SCALE DRAWING                                                                                                                                      |           |              |               | SCALE: 1:1                    | WEIGHT: | SHEET | 1 OF 1 |  |