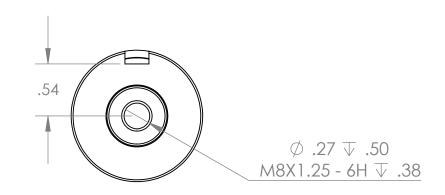

## **Additional Components**

Screw: N/A *Spring:* N/A *Spiral Pin:* N/A N/A

Potting: United Resin Corp. (El-cast Black)

Housing - Zinc or Electroless Nickel Plating (0.0002-0.0003") Finish:

|  |                                                                                                                                                                                                                         | Client      | Client P/N | UNLESS OTHERWISE SPECIFIED:  DIMENSIONS ARE IN INCHES TOLERANCES: FRACTIONAL± .010 ANGULAR: MACH± BEND± TWO PLACE DECIMAL ±.005 THREE PLACE DECIMAL ±.003 | DRAWN     | NAME<br>D.P. | DATE 01.16.24 | APW COMPANY                   |         |       |        |  |
|--|-------------------------------------------------------------------------------------------------------------------------------------------------------------------------------------------------------------------------|-------------|------------|-----------------------------------------------------------------------------------------------------------------------------------------------------------|-----------|--------------|---------------|-------------------------------|---------|-------|--------|--|
|  |                                                                                                                                                                                                                         |             |            |                                                                                                                                                           | CHECKED   |              | 01110121      | TITLE:<br>P/N: EM137-24-212-B |         |       |        |  |
|  | PROPRIETARY AND CONFIDENTIAL THE INFORMATION CONTAINED IN THIS DRAWING IS THE SOLE PROPERTY OF APW COMPANY. ANY REPRODUCTION IN PART OR AS A WHOLE WITHOUT THE WRITTEN PERMISSION OF APW COMPANY IS STRICLY PROHIBITED. |             |            |                                                                                                                                                           | ENG APPR. |              |               |                               |         |       |        |  |
|  |                                                                                                                                                                                                                         |             |            |                                                                                                                                                           | MFG APPR. |              |               |                               |         |       |        |  |
|  |                                                                                                                                                                                                                         |             |            | Break Sharp edges 0.002" unles otherwise noted                                                                                                            | Q.A.      |              |               |                               |         |       |        |  |
|  |                                                                                                                                                                                                                         |             |            | MATERIAL MATERIAL                                                                                                                                         | COMMENTS: |              |               | SIZE DWG. NO. REV             |         |       |        |  |
|  |                                                                                                                                                                                                                         | NEXT ASSY   | USED ON    | FINISH                                                                                                                                                    |           |              |               | <b>A</b> 7029                 |         |       |        |  |
|  |                                                                                                                                                                                                                         | APPLICATION |            | DO NOT SCALE DRAWING                                                                                                                                      |           |              |               | SCALE: 1:1                    | WEIGHT: | SHEET | 1 OF 1 |  |