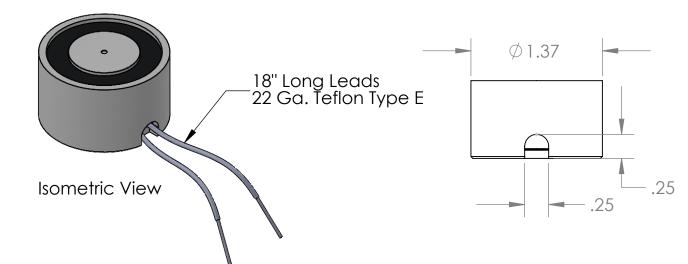

## **Electrical Specifications**

Voltage: Duty Cycle: 12 VDC Continuous

42 ohms ± 10% (@ 20c) Resistance:

Amps @ rated Volts: 0.29 Watts @ rated Volts: 3.43

44 lbs (1/4" Thick 1215 CRS @ 20c) -40c to 60c (range) Holding:

Operating Temp: