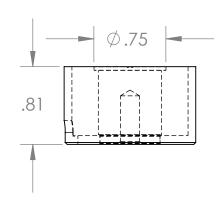

## **Electrical Specifications**

Voltage: Duty Cycle: 12 VDC Continuous

42 ohms ± 10% (@ 20c) Resistance:

Amps @ rated Volts: 0.29 Watts @ rated Volts: 3.43

44 lbs (1/4" Thick 1215 CRS @ 20c) -40c to 60c (range) Holding:

Operating Temp: