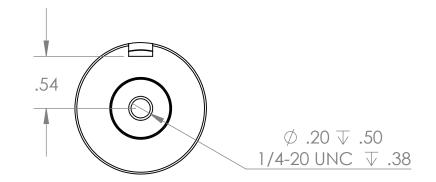

## **Additional Components**

Screw: N/A Spring: N/A Spiral Pin: N/A Potting: N/A

Housing - Zinc or Electroless Nickel Plating (0.0002-0.0003") Finish:

|                                                                                                                                                                                            | Client      | Client P/N | UNLESS OTHERWISE SPECIFIED:                                                                                             |           | NAME | DATE       | APW COMPANY         |         |       |          |  |
|--------------------------------------------------------------------------------------------------------------------------------------------------------------------------------------------|-------------|------------|-------------------------------------------------------------------------------------------------------------------------|-----------|------|------------|---------------------|---------|-------|----------|--|
|                                                                                                                                                                                            |             |            | ANGULAR: MACH± BEND ± TWO PLACE DECIMAL ±.005 THREE PLACE DECIMAL ±.003  Break Sharp edges 0.002" unles otherwise noted | DRAWN     | D.P. | 01.15.2024 |                     |         |       | I        |  |
|                                                                                                                                                                                            |             |            |                                                                                                                         | CHECKED   |      |            | P/N: EM137-12-222-A |         |       |          |  |
|                                                                                                                                                                                            |             |            |                                                                                                                         | ENG APPR. |      |            |                     |         |       |          |  |
|                                                                                                                                                                                            |             |            |                                                                                                                         | MFG APPR. |      |            |                     |         |       |          |  |
|                                                                                                                                                                                            |             |            |                                                                                                                         | Q.A.      |      |            |                     |         |       |          |  |
| PROPRIETARY AND CONFIDENTIAL                                                                                                                                                               |             |            |                                                                                                                         | COMMENTS: |      |            |                     |         |       |          |  |
| THE INFORMATION CONTAINED IN THIS DRAWING IS THE SOLE PROPERTY OF APW COMPANY. ANY REPRODUCTION IN PART OR AS A WHOLE WITHOUT THE WRITTEN PERMISSION OF APW COMPANY IS STRICLY PROHIBITED. |             |            | MATERIAL                                                                                                                |           |      |            | SIZE DWG.           | NO.     |       | REV      |  |
|                                                                                                                                                                                            | NEXT ASSY   | USED ON    | FINISH                                                                                                                  |           |      |            | <b>A</b> /024       |         |       |          |  |
|                                                                                                                                                                                            | APPLICATION |            | DO NOT SCALE DRAWING                                                                                                    |           |      |            | SCALE: 1:1          | WEIGHT: | SHEET | Г 1 OF 1 |  |