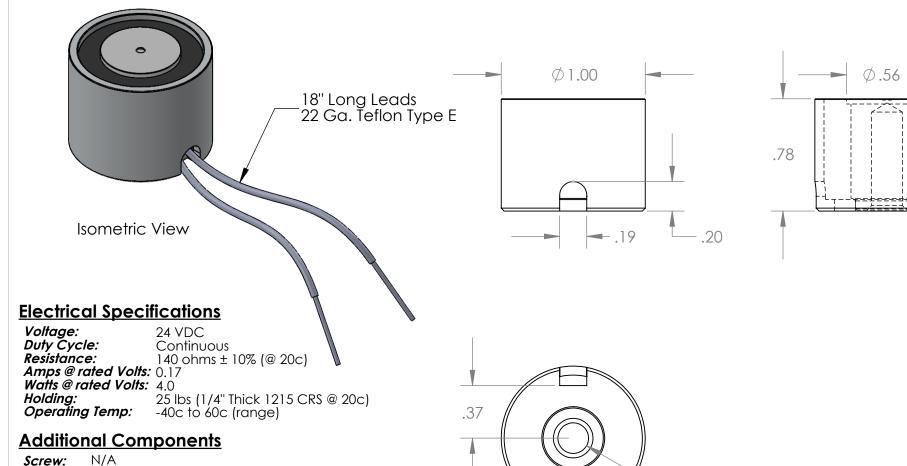

Spring: N/A Spiral Pin: N/A N/A

United Resin Corp. (El-cast Black) Potting:

Housing - Zinc or Electroless Nickel Plating (0.0002-0.0003") Finish:

|                                                                                                                             |           |      | 1/         | $\phi$ .21 $\overline{\lor}$ .68<br>4-28 UNF - 2B $\overline{\lor}$ .50 |
|-----------------------------------------------------------------------------------------------------------------------------|-----------|------|------------|-------------------------------------------------------------------------|
| UNLESS OTHERWISE SPECIFIED:                                                                                                 |           | NAME | DATE       | APW COMPANY                                                             |
| DIMENSIONS ARE IN INCHES TOLERANCES: FRACTIONAL±.010 ANGULAR: MACH± BEND± TWO PLACE DECIMAL ±.005 THREE PLACE DECIMAL ±.003 | DRAWN     | D.P. | 01.08.2024 | AFW COMFAINT                                                            |
|                                                                                                                             | CHECKED   |      |            | P/N: EM100-24-212-A                                                     |
|                                                                                                                             | ENG APPR. |      |            |                                                                         |
|                                                                                                                             | MFG APPR. |      |            |                                                                         |
| Break Sharp edges 0.002"<br>unles otherwise noted                                                                           | Q.A.      |      |            |                                                                         |
|                                                                                                                             | COMMENTS: |      |            |                                                                         |
| MATERIAL                                                                                                                    |           |      |            | SIZE DWG. NO.                                                           |
| FINISH                                                                                                                      | -         |      |            | <b>A</b> /022                                                           |