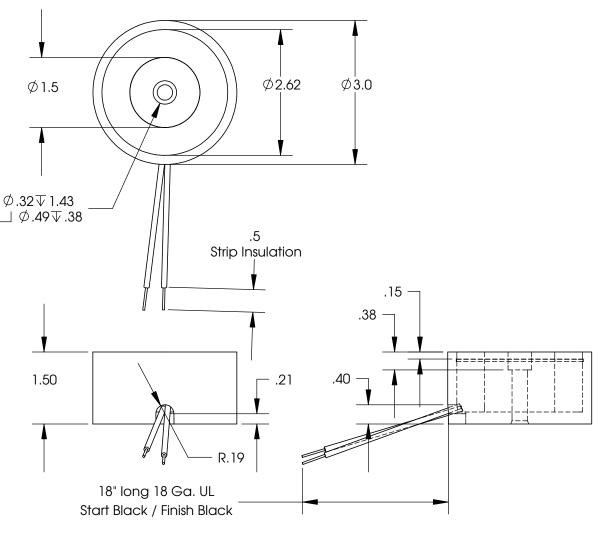

## **Additional Components**

Screw: 5/16-18 x 1 1/4 Long (Soc. Head Cap Screw)

Spring: N/A Spiral Pin: N/A Potting: N/A Rectified: N/A

RoHS: On Request

Housing - Zinc or Electroless Nickel Plating (0.0002-0.0003") Finish: