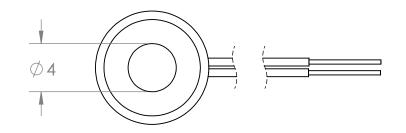

Voltage: 24 VDC Duty Cycle: 10%

Resistance: 190 ohms ± 10% (@ 20c)

Amps@rated Volts: 0.13 Watts @ rated Volts: 3.03

Holding: 0.67 lbs (1/4" Thick 1215 CRS @ 20c)

-40c to 60c (range)

Operating Temp: Lead Wire Positive: Red Lead Wire Negative: Brown