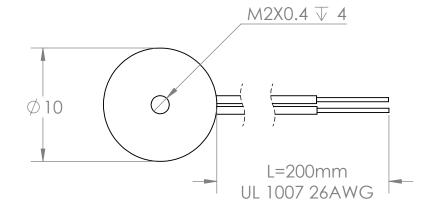

Voltage: 24 VDC Duty Cycle: 10%

Resistance: 190 ohms ± 10% (@ 20c)

Amps@rated Volts: 0.13 Watts @ rated Volts: 3.03

Holding: 0.67 lbs (1/4" Thick 1215 CRS @ 20c)

-40c to 60c (range)

Operating Temp: Lead Wire Positive: Red Lead Wire Negative: Brown