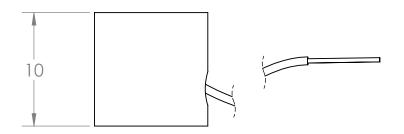

Voltage: 24 VDC Duty Cycle: 10%

Resistance: 190 ohms ± 10% (@ 20c)

Amps@rated Volts: 0.13 Watts @ rated Volts: 3.03

Holding: 0.67 lbs (1/4" Thick 1215 CRS @ 20c)

-40c to 60c (range)

Operating Temp: Lead Wire Positive: Red Lead Wire Negative: Brown