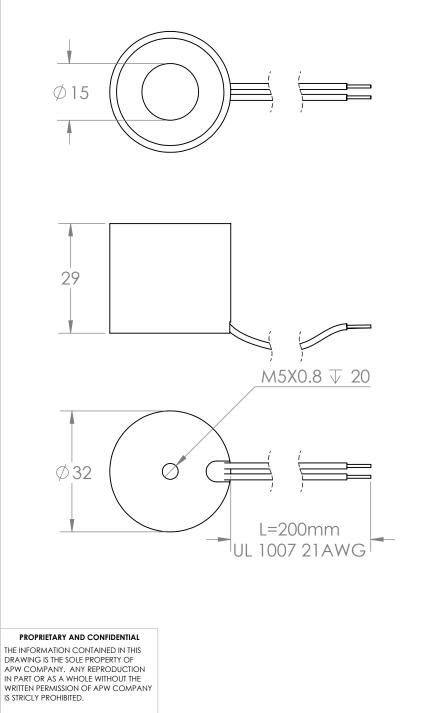

| UNLESS OTHERWISE SPECIFIED:                        |           | NAME | DATE    | APW COMPANY |         |         |      | V        |  |
|----------------------------------------------------|-----------|------|---------|-------------|---------|---------|------|----------|--|
| DIMENSIONS ARE IN MM                               | DRAWN     | DP   | 9.27.23 |             |         |         |      |          |  |
| TWO PLACE DECIMAL ±.25<br>THREE PLACE DECIMAL ±.13 | CHECKED   |      |         |             |         |         |      |          |  |
|                                                    | ENG APPR. |      |         |             |         |         |      |          |  |
|                                                    | MFG APPR. |      |         | EML32mm-24  |         |         |      |          |  |
| Break Sharp edges 0.05                             | Q.A.      |      |         |             |         |         |      |          |  |
| unles otherwise noted                              | COMMENTS  | 3:   |         |             |         |         |      |          |  |
| MATERIAL                                           |           |      |         | SIZE        |         |         |      | REV      |  |
| FINISH                                             |           |      |         | A           |         | 6678    |      |          |  |
| do not scale drawing                               | -         |      |         | SCAL        | .E: 1:1 | WEIGHT: | SHEE | T 1 OF 1 |  |
| 3                                                  |           |      | 2       |             |         |         | 1    |          |  |