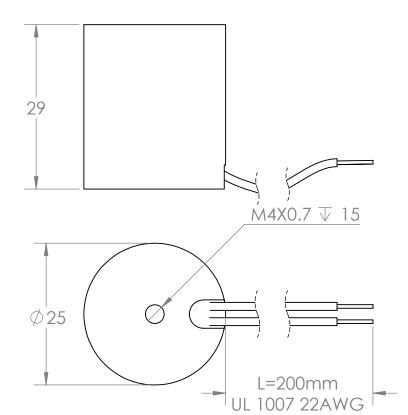

## **Electrical Specifications**

Voltage: Duty Cycle: 24 VDC 10%

Resistance: 83 ohms ± 10% (@ 20c)

Amps @ rated Volts: 0.29 Watts @ rated Volts: 6.94

Holding: 27 lbs (1/4" Thick 1215 CRS @ 20c) -40c to 60c (range)

Operating Temp: -40c to Lead Wire Positive: Red Lead Wire Negative: Brown

| UNLESS OTHERWISE SPECIFIED:                        |           | NAME | DATE    |    |
|----------------------------------------------------|-----------|------|---------|----|
| DIMENSIONS ARE IN MM                               | DRAWN     | DP   | 9.27.23 |    |
| TWO PLACE DECIMAL ±.25<br>THREE PLACE DECIMAL ±.13 | CHECKED   |      |         | TI |
|                                                    | ENG APPR. |      |         |    |
|                                                    | MFG APPR. |      |         |    |
| Break Sharp edges 0.05<br>unles otherwise noted    | Q.A.      |      |         |    |
|                                                    | COMMENTS: |      |         |    |
| MATERIAL                                           |           |      |         | S  |
| FINISH                                             |           |      |         | 4  |

## **APW COMPANY**

TITLE:

EML25mm-24

SIZE DWG. NO. 6677

SCALE: 1.5:1 WEIGHT:

SHEET 1 OF 1

**REV** 

3