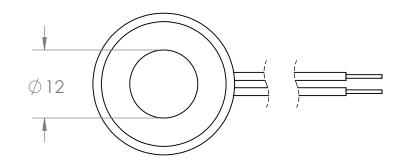

## **Electrical Specifications**

Voltage: Duty Cycle: 24 VDC 10%

Resistance: 83 ohms ± 10% (@ 20c)

Amps @ rated Volts: 0.29 Watts @ rated Volts: 6.94

Holding: 27 lbs (1/4" Thick 1215 CRS @ 20c) -40c to 60c (range)

Operating Temp: -40c to Lead Wire Positive: Red Lead Wire Negative: Brown

| UNLESS OTHERWISE SPECIFIED:                        |           | NAME | DATE    |    |
|----------------------------------------------------|-----------|------|---------|----|
| DIMENSIONS ARE IN MM                               | DRAWN     | DP   | 9.27.23 |    |
| TWO PLACE DECIMAL ±.25<br>THREE PLACE DECIMAL ±.13 | CHECKED   |      |         | TI |
|                                                    | ENG APPR. |      |         |    |
|                                                    | MFG APPR. |      |         |    |
| Break Sharp edges 0.05<br>unles otherwise noted    | Q.A.      |      |         |    |
|                                                    | COMMENTS: |      |         |    |
| MATERIAL                                           |           |      |         | S  |
| FINISH                                             |           |      |         | 4  |