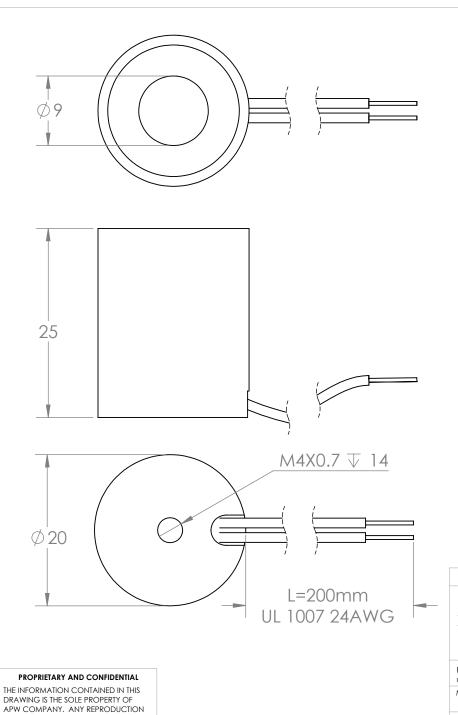

## **Electrical Specifications**

Voltage: Duty Cycle: Resistance: 24 VDC 10%

144 ohms ± 10% (@ 20c)

Amps @ rated Volts: 0.17
Watts @ rated Volts: 4
Holding: 10 lb

10 lbs (1/4" Thick 1215 CRS @ 20c) -40c to 60c (range)

Operating Temp: -40c to Lead Wire Positive: Red Lead Wire Negative: Brown

| UNLESS OTHERWISE SPECIFIED:                        |           | NAME | DATE    | APW COMPANY   |                    |         |      |          |  |
|----------------------------------------------------|-----------|------|---------|---------------|--------------------|---------|------|----------|--|
| DIMENSIONS ARE IN MM                               | DRAWN     | DP   | 9.27.23 | AFVV COMFAINT |                    |         |      |          |  |
| TWO PLACE DECIMAL ±.25<br>THREE PLACE DECIMAL ±.13 | CHECKED   |      |         | TITLE:        |                    |         |      |          |  |
|                                                    | ENG APPR. |      |         |               | EN 41 00 mayor 0.4 |         |      |          |  |
|                                                    | MFG APPR. |      |         | EML20mm-24    |                    |         |      |          |  |
| Break Sharp edges 0.05<br>unles otherwise noted    | Q.A.      |      |         |               |                    |         |      |          |  |
|                                                    | COMMENTS: |      |         |               |                    |         |      |          |  |
| MATERIAL                                           |           |      |         | SIZE          | DWG.               |         |      | REV      |  |
| FINISH                                             |           |      |         | A             |                    | 6676    |      |          |  |
| DO NOT SCALE DRAWING                               | 1         |      |         | SCAI          | E: 2:1             | WEIGHT: | SHEE | T 1 OF 1 |  |