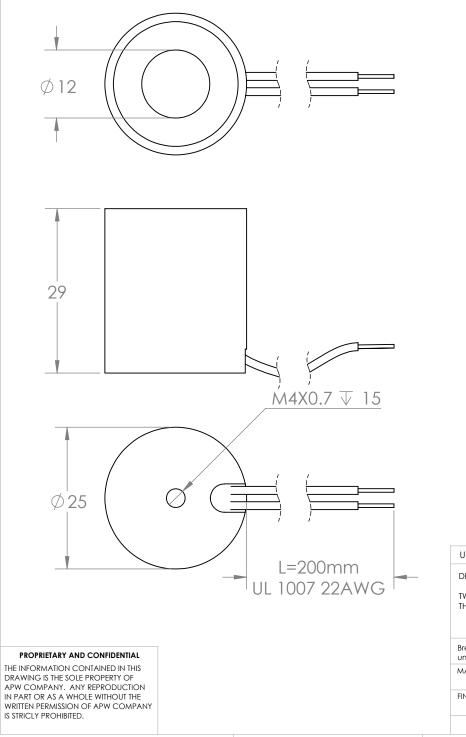

## **Electrical Specifications**

| Voltage:             | 12 VDC                             |
|----------------------|------------------------------------|
| Duty Cycle:          | 10%                                |
| Resistance:          | 22 ohms ± 10% (@ 20c)              |
| Amps @ rated Volts:  | 0.55                               |
| Watts @ rated Volts: | 6.55                               |
| Holding:             | 27 lbs (1/4" Thick 1215 CRS @ 20c) |
| Operating Temp:      | -40c to 60c (range)                |
| Lead Wire Positive:  | Red                                |
| Lead Wire Negative:  | Blue                               |

| UNLESS OTHERWISE SPECIFIED:                        |           | NAME | DATE    | APW COMPANY                       |  |  |
|----------------------------------------------------|-----------|------|---------|-----------------------------------|--|--|
| DIMENSIONS ARE IN MM                               | DRAWN     | DP   | 9.27.23 |                                   |  |  |
| TWO PLACE DECIMAL ±.25<br>THREE PLACE DECIMAL ±.13 | CHECKED   |      |         | TITLE:                            |  |  |
|                                                    | ENG APPR. |      |         | $ \sum A = O \sum a = 10 $        |  |  |
|                                                    | MFG APPR. |      |         | EML25mm-12                        |  |  |
| Break Sharp edges 0.05                             | Q.A.      |      |         |                                   |  |  |
| unles otherwise noted                              | COMMENTS: |      |         |                                   |  |  |
| MATERIAL                                           |           |      |         | SIZE DWG. NO. REV                 |  |  |
| FINISH                                             |           |      |         | <b>A</b> 6666                     |  |  |
| DO NOT SCALE DRAWING                               |           |      |         | SCALE: 1.5:1 WEIGHT: SHEET 1 OF 1 |  |  |
| 3                                                  |           |      | 2       | 1                                 |  |  |