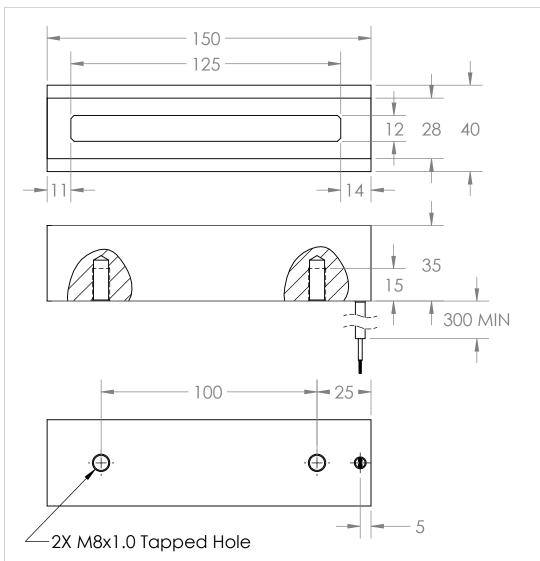

## **Electrical Specifications**

Voltage: Duty Cycle: Resistance: 24 VDC Continuous

Resistance: 52.4 ohms ± 10% (@ 20c)
Amps @ rated Volts: 0.458
Watts @ rated Volts: 11

Holding: Operating Temp: Lead Wire: 350 lbs (1/4" Thick 1215 CRS @ 20c) -40c to 60c (range) Cable, Flexible, 2 X 20AWG

|                                                                                                                                                                                                                         | Client      | Client P/N | UNLESS OTHERWISE SPECIFIED:                                                                                                                                 | _          | NAME | DATE     | APW COMPANY                                            |         |     | IV        |
|-------------------------------------------------------------------------------------------------------------------------------------------------------------------------------------------------------------------------|-------------|------------|-------------------------------------------------------------------------------------------------------------------------------------------------------------|------------|------|----------|--------------------------------------------------------|---------|-----|-----------|
|                                                                                                                                                                                                                         |             |            | DIMENSIONS ARE IN MILLIMETERS TOLERANCES: FRACTIONAL ± .25 ANGULAR: MACH ± BEND ± TWO PLACE DECIMAL ±.25 THREE PLACE DECIMAL ±.15  Break Sharp edges 0.002" | DRAWN      | D.P. | 6.21.23  |                                                        |         |     | N I       |
| PROPRIETARY AND CONFIDENTIAL THE INFORMATION CONTAINED IN THIS DRAWING IS THE SOLE PROPERTY OF APW COMPANY. ANY REPRODUCTION IN PART OR AS A WHOLE WITHOUT THE WRITTEN PERMISSION OF APW COMPANY IS STRICLY PROHIBITED. |             |            |                                                                                                                                                             | CHECKED    |      |          | TITLE:  Rectangle Electromagnet 150mm  EMR-4035-150-24 |         |     |           |
|                                                                                                                                                                                                                         |             |            |                                                                                                                                                             | ENG APPR.  |      |          |                                                        |         |     |           |
|                                                                                                                                                                                                                         |             |            |                                                                                                                                                             | MFG APPR.  |      |          |                                                        |         |     | 00111111  |
|                                                                                                                                                                                                                         |             |            |                                                                                                                                                             | Q.A.       |      |          |                                                        |         |     |           |
|                                                                                                                                                                                                                         |             |            | unles otherwise noted                                                                                                                                       | COMMENTS:  |      | 1        |                                                        |         |     |           |
|                                                                                                                                                                                                                         |             |            | MATERIAL                                                                                                                                                    | GOTTINE TO |      | SIZE DWC |                                                        |         |     | REV       |
|                                                                                                                                                                                                                         | NEXT ASSY   | USED ON    | FINISH                                                                                                                                                      |            |      |          | A                                                      | 7008    | )   |           |
|                                                                                                                                                                                                                         | APPLICATION |            | DO NOT SCALE DRAWING                                                                                                                                        |            |      |          | SCALE: 1.75                                            | WEIGHT: | SHE | ET 1 OF 1 |
| 5                                                                                                                                                                                                                       | 4           |            | 3                                                                                                                                                           |            |      | 2        |                                                        |         | 1   |           |