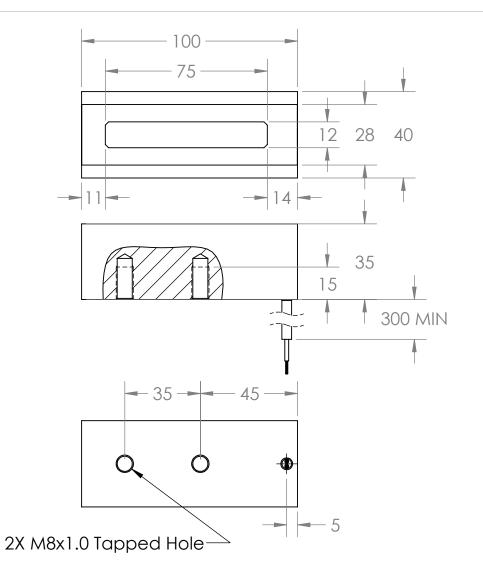

## **Electrical Specifications**

Z4 VDC
Continuous

Resistance: 64 ohms ± 10% (@ 20c)

Amps @ rated Volts: 0.375

Watts @ rated Volts: 9

Holding:
Operation

Holding: Operating Temp: Lead Wire: , 200 lbs (1/4" Thick 1215 CRS @ 20c) -40c to 60c (range) Cable, Flexible, 2 X 20AWG

|                                                                                                                                                                                                                         | Client      | Client P/N | UNLESS OTHERWISE SPECIFIED:                                                                                                         |           | NAME | DATE    | APW COMPANY                                      |   |            |
|-------------------------------------------------------------------------------------------------------------------------------------------------------------------------------------------------------------------------|-------------|------------|-------------------------------------------------------------------------------------------------------------------------------------|-----------|------|---------|--------------------------------------------------|---|------------|
|                                                                                                                                                                                                                         |             |            | DIMENSIONS ARE IN MILLIMETERS TOLERANCES: FRACTIONAL ± .25 ANGULAR: MACH ± BEND ± TWO PLACE DECIMAL ± .25 THREE PLACE DECIMAL ± .15 | DRAWN     | D.P. | 6.21.23 |                                                  |   |            |
|                                                                                                                                                                                                                         |             |            |                                                                                                                                     | CHECKED   |      |         | TITLE:                                           |   |            |
|                                                                                                                                                                                                                         |             |            |                                                                                                                                     | ENG APPR. |      |         | Rectangle Electromagnet 100mr<br>EMR-4035-100-24 |   | et 100mm   |
| PROPRIETARY AND CONFIDENTIAL THE INFORMATION CONTAINED IN THIS DRAWING IS THE SOLE PROPERTY OF APW COMPANY. ANY REPRODUCTION IN PART OR AS A WHOLE WITHOUT THE WRITTEN PERMISSION OF APW COMPANY IS STRICLY PROHIBITED. |             |            |                                                                                                                                     | MFG APPR. |      |         |                                                  |   |            |
|                                                                                                                                                                                                                         |             |            | Break Sharp edges 0.002"                                                                                                            | Q.A.      |      |         |                                                  |   |            |
|                                                                                                                                                                                                                         |             |            | unles otherwise noted                                                                                                               | COMMENTS: |      |         |                                                  |   |            |
|                                                                                                                                                                                                                         |             |            | MATERIAL                                                                                                                            | comment   |      |         | SIZE DWG. NO.                                    |   | REV        |
|                                                                                                                                                                                                                         | NEXT ASSY   | USED ON    | FINISH                                                                                                                              |           |      |         | <b>A</b> /00                                     |   |            |
|                                                                                                                                                                                                                         | APPLICATION |            | DO NOT SCALE DRAWING                                                                                                                |           |      |         | SCALE: 1:1.75 WEIGHT:                            | S | SHEET 1 OF |