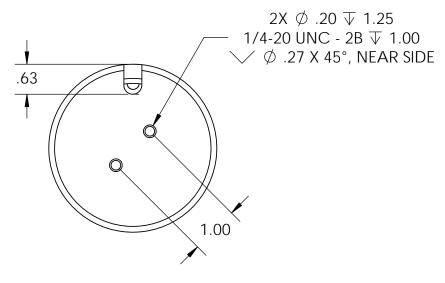

## **Additional Components**

Screw: N/A Spring: N/A Spiral Pin: N/A Potting: N/A

18 Ga. Type 1015 UL

Housing - Zinc or Electroless Nickel Plating Finish:

(0.0002-0.0003")

APW COMPANY IS PROHIBITED.

5

APPLICATION