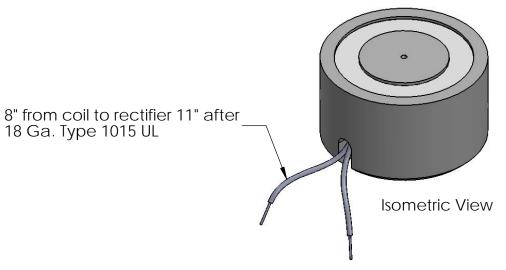

## **Additional Components**

Screw: N/A Spring: N/A Spiral Pin: N/A Potting: N/A

18 Ga. Type 1015 UL

Housing - Zinc or Electroless Nickel Plating Finish:

(0.0002-0.0003")

APW COMPANY IS PROHIBITED.

5

APPLICATION