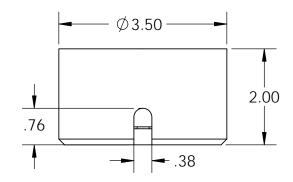

## **Electrical Specifications**

Voltage: Duty Cycle: 115 VDC Continuous

Resistance: 200 ohms ± 10% (@ 20c)

Amps @ rated Volts: .58 Watts @ rated Volts: 66

Holding: 600 lbs (1/4" Thick 1215 CRS @ 20c)

Operating Temp: -40c to 60c (range)

## **Additional Components**

Screw: N/A Spring: N/A Spiral Pin: N/A Potting: N/A

18 Ga. Type 1015 UL

Housing - Zinc or Electroless Nickel Plating Finish:

(0.0002-0.0003")

APW COMPANY IS PROHIBITED.

5

APPLICATION