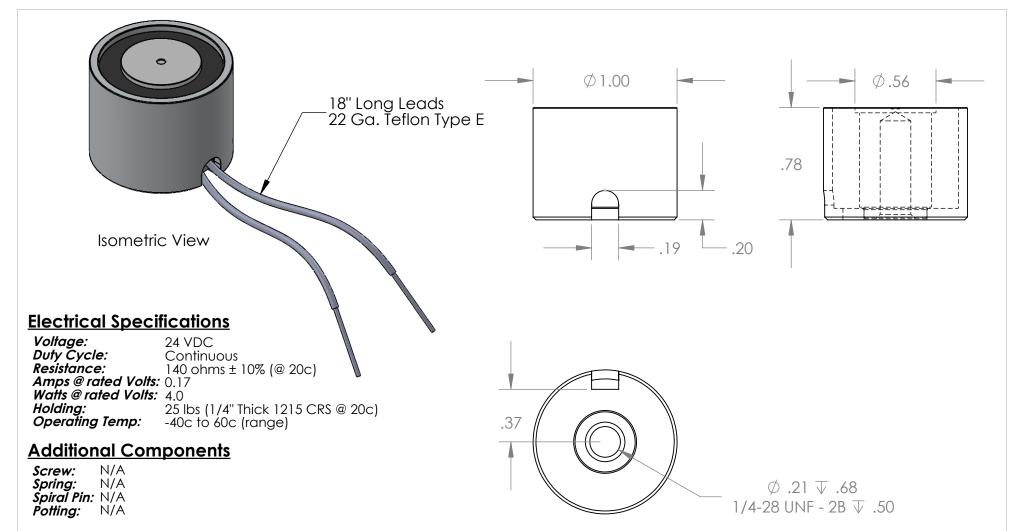

Housing - Zinc or Electroless Nickel Plating (0.0002-0.0003") Finish:

| (0.0002-0.0003)                                                                                                                                                                                                         |             |         |                                                                                                                                                     |           |      |            |                                   |         |       |          |
|-------------------------------------------------------------------------------------------------------------------------------------------------------------------------------------------------------------------------|-------------|---------|-----------------------------------------------------------------------------------------------------------------------------------------------------|-----------|------|------------|-----------------------------------|---------|-------|----------|
|                                                                                                                                                                                                                         |             |         | UNLESS OTHERWISE SPECIFIED:                                                                                                                         |           | NAME | DATE       | $\Lambda D M C O M D \Lambda M M$ |         |       |          |
| PROPRIETARY AND CONFIDENTIAL THE INFORMATION CONTAINED IN THIS DRAWING IS THE SOLE PROPERTY OF APW COMPANY, ANY REPRODUCTION IN PART OR AS A WHOLE WITHOUT THE WRITTEN PERMISSION OF APW COMPANY IS STRICLY PROHIBITED, |             |         | DIMENSIONS ARE IN INCHES TOLERANCES: FRACTIONAL±.010 ANGULAR: MACH± BEND± TWO PLACE DECIMAL±.005 THREE PLACE DECIMAL±.003  Break Sharp edges 0.002" | DRAWN     | D.P. | 01.08.2024 | APW COMPANY                       |         |       |          |
|                                                                                                                                                                                                                         |             |         |                                                                                                                                                     | CHECKED   |      |            | P/N: EM100-24-222-A               |         |       |          |
|                                                                                                                                                                                                                         |             |         |                                                                                                                                                     | ENG APPR. |      |            |                                   |         |       |          |
|                                                                                                                                                                                                                         |             |         |                                                                                                                                                     | MFG APPR. |      |            |                                   |         |       |          |
|                                                                                                                                                                                                                         |             |         |                                                                                                                                                     | Q.A.      |      |            |                                   |         |       |          |
|                                                                                                                                                                                                                         |             |         | unles otherwise noted                                                                                                                               | COMMENTS: |      |            |                                   |         |       |          |
|                                                                                                                                                                                                                         |             |         | MATERIAL                                                                                                                                            |           |      |            | SIZE DWG.                         | NO.     |       | REV      |
|                                                                                                                                                                                                                         | NEXT ASSY   | USED ON | FINISH                                                                                                                                              | _         |      |            | A                                 |         |       |          |
|                                                                                                                                                                                                                         | APPLICATION |         | DO NOT SCALE DRAWING                                                                                                                                | -         |      |            | SCALE: 3:2                        | WEIGHT: | SHEET | T 1 OF 1 |
|                                                                                                                                                                                                                         |             |         |                                                                                                                                                     |           |      |            |                                   |         |       |          |