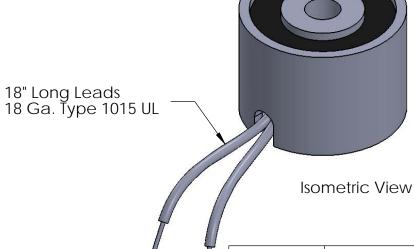

## **Additional Components**

1/4-20 x 1 1/4" Long (Hex Socket Head Cap) w/Nylok Screw:

Spring: N/A Spiral Pin: N/A

Potting: United Resin Corp. (El-cast Black)

Housing - Zinc or Electroless Nickel Plating (0.0002-0.0003") Finish: