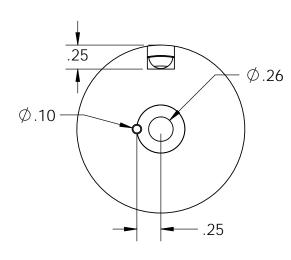

## **Electrical Specifications**

Voltage: 12 VDC Duty Cycle: Continuous

Resistance: 23 ohms ± 10% (@ 20c)

Amps @ rated Volts: 0.50 Watts @ rated Volts: 6.0

Holding: 100 lbs (1/4" Thick 1215 CRS @ 20c)

Operating Temp: -40c to 60c (range)

## **Additional Components**

1/4-20 x 1 1/4" Long (Hex Socket Head Cap) w/Nylok Screw:

Spring: N/A Spiral Pin: N/A

Potting: United Resin Corp. (El-cast Black)

Housing - Zinc or Electroless Nickel Plating (0.0002-0.0003") Finish: