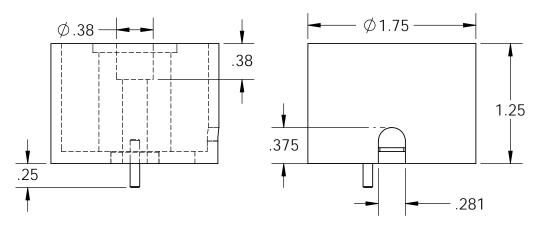

## **Electrical Specifications**

Voltage: 12 VDC Duty Cycle: Continuous

Resistance: 23 ohms ± 10% (@ 20c)

Amps @ rated Volts: 0.50 Watts @ rated Volts: 6.0

Holding: 100 lbs (1/4" Thick 1215 CRS @ 20c)

Operating Temp: -40c to 60c (range)

## **Additional Components**

1/4-20 x 1 1/4" Long (Hex Socket Head Cap) w/Nylok Screw:

Spring: N/A Spiral Pin: N/A

Potting: United Resin Corp. (El-cast Black)

Housing - Zinc or Electroless Nickel Plating (0.0002-0.0003") Finish: