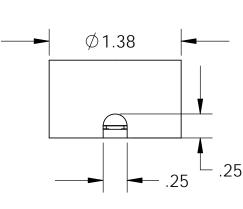

## **Additional Components**

10-32 x 13/16" Long (Hex Socket Head Cap) w/Nylok Screw:

Screvv.
Spring: N/A
Spiral Pin: N/A
Cotting: N/A

Housing - Zinc or Electroless Nickel Plating (0.0002-0.0003") Finish: