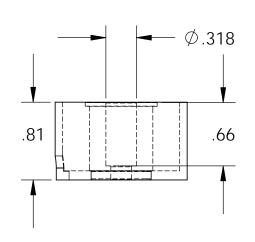

## **Additional Components**

10-32 x 13/16" Long (Hex Socket Head Cap) w/Nylok Screw:

Screvv.
Spring: N/A
Spiral Pin: N/A
Cotting: N/A

Housing - Zinc or Electroless Nickel Plating (0.0002-0.0003") Finish: