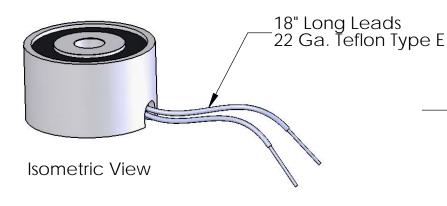

## **Electrical Specifications**

Voltage: Duty Cycle: Resistance: 9 VDC Continuous

20 ohms ± 10% (@ 20c)

Amps @ rated Volts: 0.45 Watts @ rated Volts: 4.05

Holding: 44 lbs (1/4" Thick 1215 CRS @ 20c)
Operating Temp: -40c to 60c (range)