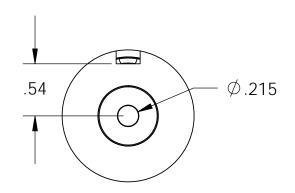

## **Additional Components**

10-32 x 13/16" Long (Hex Socket Head Cap) w/Nylok Screw:

Screvv.
Spring: N/A
Spiral Pin: N/A
Cotting: N/A

Housing - Zinc or Electroless Nickel Plating (0.0002-0.0003") Finish: