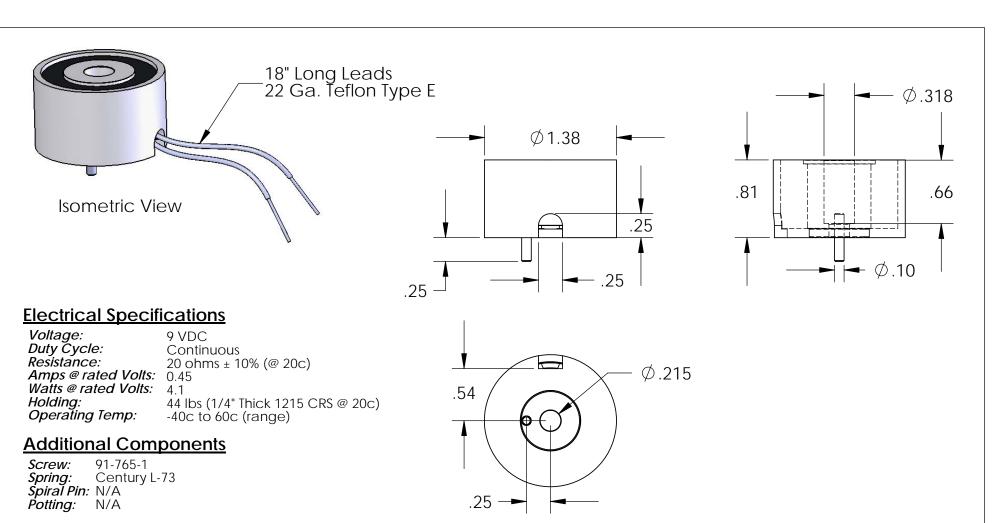

*Finish:* Housing - Zinc or Electroless Nickel Plating (0.0002-0.0003")

|   |                                                                                                                                                                                                     |             |         | UNLESS OTHERWISE SPECIFIED:                       | -         | NAME | DATE     | APW COMF   |                    |  |          |
|---|-----------------------------------------------------------------------------------------------------------------------------------------------------------------------------------------------------|-------------|---------|---------------------------------------------------|-----------|------|----------|------------|--------------------|--|----------|
|   |                                                                                                                                                                                                     |             |         | DIMENSIONS ARE IN INCHES                          | DRAWN     | K.H. | 07.20.11 | TITLE:     |                    |  | INC.     |
|   |                                                                                                                                                                                                     |             |         | TOLERANCES:<br>FRACTIONAL±.015                    | CHECKED   | J.K. | 07.20.11 |            |                    |  |          |
|   |                                                                                                                                                                                                     |             |         | ANGULAR: MACH±2 BEND±2<br>TWO PLACE DECIMAL ±.005 | ENG APPR. | J.K. | 07.20.11 |            |                    |  |          |
|   |                                                                                                                                                                                                     |             |         | THREE PLACE DECIMAL ± .003<br>INTERPRET GEOMETRIC | MFG APPR. | J.K. | 07.20.11 | P,         | P/N: EM137-9-221   |  |          |
|   | PROPRIETARY AND CONFIDENTIAL<br>THE INFORMATION CONTAINED IN THIS<br>DRAWING IS THE SOLE PROPERTY OF<br>APW COMPANY. ANY REPRODUCTION<br>IN PART OR AS A WHOLE WITHOUT THE<br>WRITTEN PERMISSION OF | -           |         |                                                   | Q.A.      |      |          |            |                    |  |          |
|   |                                                                                                                                                                                                     |             |         | TOLERANCING PER: ANSI                             | COMMENTS: | •    |          | 1          |                    |  |          |
|   |                                                                                                                                                                                                     |             |         | MATERIAL                                          |           |      |          | SIZE DWG   | SIZE DWG. NO. 6099 |  | REV      |
| A |                                                                                                                                                                                                     |             |         |                                                   |           |      |          | Λ          |                    |  |          |
| W |                                                                                                                                                                                                     | NEXT ASSY   | USED ON | FINISH                                            |           |      |          |            |                    |  |          |
| A | APW COMPANY IS PROHIBITED.                                                                                                                                                                          | APPLICATION |         | DO NOT SCALE DRAWING                              | 1         |      |          | SCALE: 1:1 | WEIGHT: SHEE       |  | T 1 OF 1 |
| 5 |                                                                                                                                                                                                     | 4           |         | 3                                                 |           | 2    |          | 1          |                    |  |          |