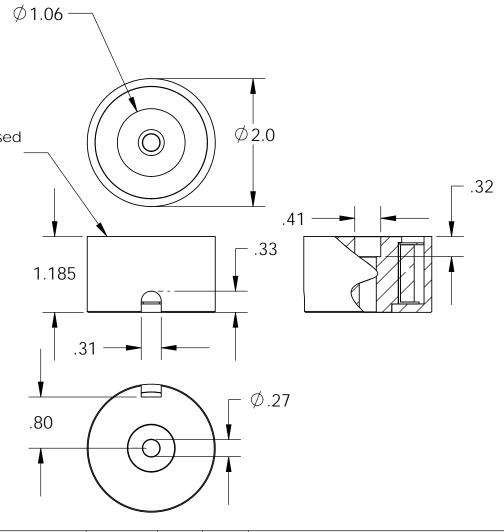

## **Additional Components**

1/4-20 x 1 1/4" Long (Hex Socket Head Cap) w/Nylok Screw:

Spring: N/A Spiral Pin: N/A Potting: N/A

Housing - Zinc or Electroless Nickel Plating (0.0002-0.0003") Finish:

|                                                                                                                                                                                                                  |             | 1       |                                                                            |           |      |          |               |                         |      |          |
|------------------------------------------------------------------------------------------------------------------------------------------------------------------------------------------------------------------|-------------|---------|----------------------------------------------------------------------------|-----------|------|----------|---------------|-------------------------|------|----------|
|                                                                                                                                                                                                                  |             |         | UNLESS OTHERWISE SPECIFIED:                                                |           | NAME | DATE     | \ \ \ \ \ \   |                         |      | V        |
| PROPRIETARY AND CONFIDENTIAL  THE INFORMATION CONTAINED IN THIS DRAWING IS THE SOLE PROPERTY OF APW COMPANY. ANY REPRODUCTION IN PART OR AS A WHOLE WITHOUT THE WRITTEN PERMISSION OF APW COMPANY IS PROHIBITED. |             |         | THREE PLACE DECIMAL ± .005 THREE PLACE DECIMAL ± .003  INTERPRET GEOMETRIC | DRAWN     | K.H. | 07.14.11 | APW COMPANY   |                         |      |          |
|                                                                                                                                                                                                                  |             |         |                                                                            | CHECKED   | J.K. | 07.14.11 | TITLE:        | e:<br>P/N: EM200-12-122 |      |          |
|                                                                                                                                                                                                                  |             |         |                                                                            | ENG APPR. | J.K. | 07.14.11 | ] <sub></sub> |                         |      |          |
|                                                                                                                                                                                                                  |             |         |                                                                            | MFG APPR. | J.K. | 07.14.11 | ] P/          |                         |      |          |
|                                                                                                                                                                                                                  |             |         |                                                                            | Q.A.      |      |          |               |                         |      |          |
|                                                                                                                                                                                                                  |             |         | TOLERANCING PER: ANSI                                                      | COMMENTS: | •    |          |               |                         |      |          |
|                                                                                                                                                                                                                  |             |         | MATERIAL                                                                   |           |      |          | SIZE DWG      | DWG. NO. 6076           |      | REV      |
|                                                                                                                                                                                                                  | NEXT ASSY   | USED ON | FINISH                                                                     |           |      |          | A             |                         |      |          |
|                                                                                                                                                                                                                  | APPLICATION |         | DO NOT SCALE DRAWING                                                       |           |      |          | SCALE: 2:3    | WEIGHT:                 | SHEE | T 1 OF 1 |
| 5                                                                                                                                                                                                                | 4           |         | 3                                                                          |           | 2    |          |               |                         | 1    |          |