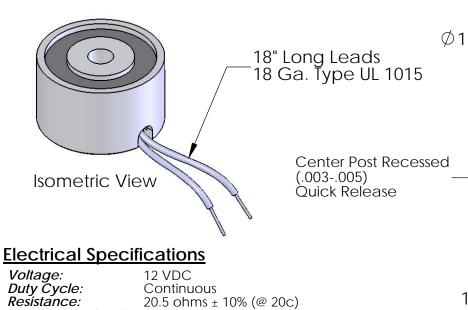

20.5 ohms ± 10% (@ 20c) Amps @ rated Volts: 0.58 Watts @ rated Volts: 7.0

105 lbs (1/4" Thick 1215 CRS @ 20c) -40c to 60c (range) Holding:

Operating Temp: