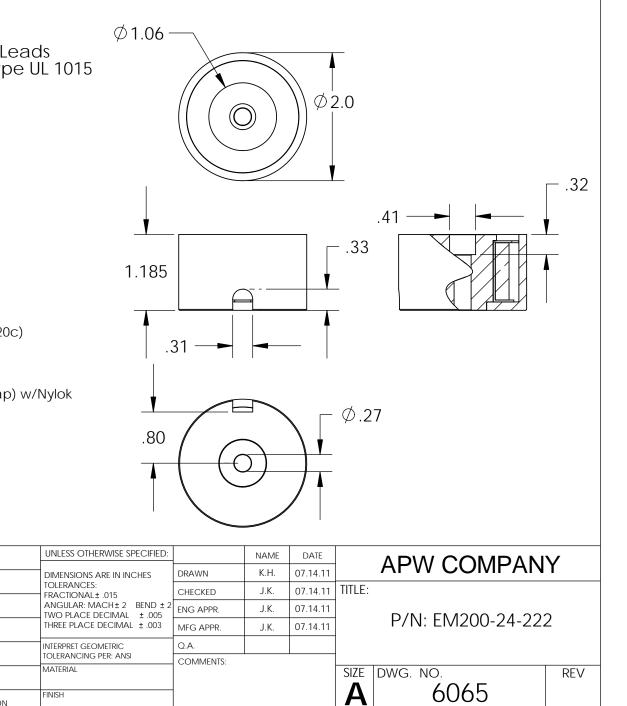

## **Electrical Specifications**

*Voltage: Duty Cycle:* 24 VDC Continuous Resistance: 82 ohms ± 10% (@ 20c) Amps @ rated Volts: 0.29 Watts @ rated Volts: 7.0 Holding: 140 lbs (1/4" Thick 1215 CRS @ 20c) Operating Temp: -40c to 60c (range)

## **Additional Components**

1/4-20 x 1 1/4" Long (Hex Socket Head Cap) w/Nylok Screw: Spring: N/A Spiral Pin: N/A Potting: N/A

NEXT ASSY

Finish: Housing - Zinc or Electroless Nickel Plating (0.0002-0.0003")