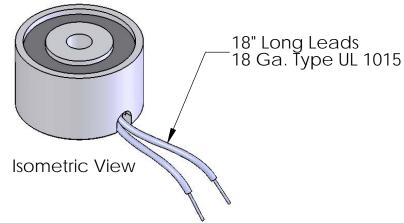

## **Electrical Specifications**

*Voltage: Duty Cycle:* 24 VDC Continuous Resistance: 82 ohms ± 10% (@ 20c) Amps @ rated Volts: 0.29 Watts @ rated Volts: 7.0 Holding: 140 lbs (1/4" Thick 1215 CRS @ 20c) Operating Temp: -40c to 60c (range)