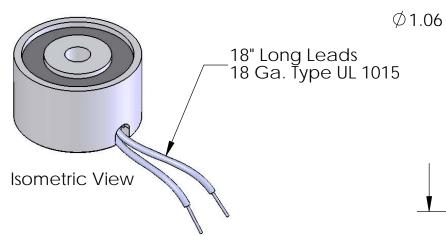

## **Additional Components**

5

1/4-20 x 1 1/4" Long (Hex Socket Head Cap) w/Nylok Screw:

Spring: N/A Spiral Pin: N/A Potting: N/A

Housing - Zinc or Electroless Nickel Plating (0.0002-0.0003") Finish:

|                                                                                                                                                                                                                  |                                   |           |                          | UNLESS OTHERWISE SPECIFIED:                                                                                              |           | NAME     | DATE     |     |
|------------------------------------------------------------------------------------------------------------------------------------------------------------------------------------------------------------------|-----------------------------------|-----------|--------------------------|--------------------------------------------------------------------------------------------------------------------------|-----------|----------|----------|-----|
|                                                                                                                                                                                                                  |                                   |           | DIMENSIONS ARE IN INCHES | DRAWN                                                                                                                    | K.H.      | 07.14.11 | ]        |     |
|                                                                                                                                                                                                                  |                                   |           |                          | ANGULAR: MACH± 2 BEND ± 2 TWO PLACE DECIMAL ± .005 THREE PLACE DECIMAL ± .003  INTERPRET GEOMETRIC TOLERANCING PER: ANSI | CHECKED   | J.K.     | 07.14.11 | TIT |
|                                                                                                                                                                                                                  |                                   |           |                          |                                                                                                                          | ENG APPR. | J.K.     | 07.14.11 |     |
|                                                                                                                                                                                                                  |                                   |           |                          |                                                                                                                          | MFG APPR. | J.K.     | 07.14.11 |     |
| PROPRIETARY AND CONFIDENTIAL  THE INFORMATION CONTAINED IN THIS DRAWING IS THE SOLE PROPERTY OF APW COMPANY. ANY REPRODUCTION IN PART OR AS A WHOLE WITHOUT THE WRITTEN PERMISSION OF APW COMPANY IS PROHIBITED. | THE INFORMATION CONTAINED IN THIS |           |                          |                                                                                                                          | Q.A.      |          |          |     |
|                                                                                                                                                                                                                  |                                   | 1         |                          |                                                                                                                          | COMMENTS: |          |          |     |
|                                                                                                                                                                                                                  |                                   |           |                          | MATERIAL                                                                                                                 |           |          |          | SI  |
|                                                                                                                                                                                                                  |                                   |           | EN VIOLE                 |                                                                                                                          |           |          | 1 4      |     |
|                                                                                                                                                                                                                  |                                   | NEXT ASSY | USED ON                  | FINISH                                                                                                                   |           |          |          |     |
|                                                                                                                                                                                                                  | <u> </u>                          |           |                          |                                                                                                                          |           |          |          |     |