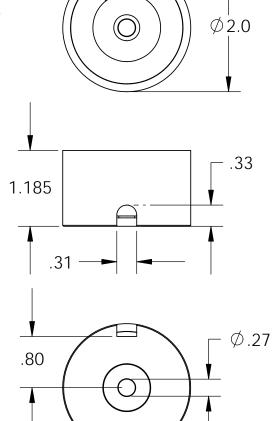

## **Electrical Specifications**

Voltage: Duty Cycle: Resistance: 110 VDC Continuous

1388 ohms ± 10% (@ 20c)

Amps @ rated Volts: 0.06 Watts @ rated Volts: 7.0

140 lbs (1/4" Thick 1215 CRS @ 20c) -40c to 60c (range) Holding:

## **APW COMPANY**

TITLE:

P/N: EM200-110-222

| SIZE       | DWG. | NO. 6064 |              | REV |
|------------|------|----------|--------------|-----|
| SCALE: 2:3 |      | WEIGHT:  | SHEET 1 OF 1 |     |