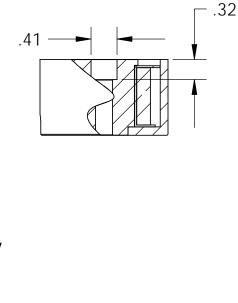

## **Additional Components**

5

1/4-20 x 1 1/4" Long (Hex Socket Head Cap) w/Nylok Screw:

Spring: N/A Spiral Pin: N/A Potting: N/A

Housing - Zinc or Electroless Nickel Plating (0.0002-0.0003") Finish:

|                                                                                                                                                                                                                  |                                   |           |                          | UNLESS OTHERWISE SPECIFIED:                                                                                              |           | NAME     | DATE     |     |
|------------------------------------------------------------------------------------------------------------------------------------------------------------------------------------------------------------------|-----------------------------------|-----------|--------------------------|--------------------------------------------------------------------------------------------------------------------------|-----------|----------|----------|-----|
|                                                                                                                                                                                                                  |                                   |           | DIMENSIONS ARE IN INCHES | DRAWN                                                                                                                    | K.H.      | 07.14.11 | ]        |     |
|                                                                                                                                                                                                                  |                                   |           |                          | ANGULAR: MACH± 2 BEND ± 2 TWO PLACE DECIMAL ± .005 THREE PLACE DECIMAL ± .003  INTERPRET GEOMETRIC TOLERANCING PER: ANSI | CHECKED   | J.K.     | 07.14.11 | TIT |
|                                                                                                                                                                                                                  |                                   |           |                          |                                                                                                                          | ENG APPR. | J.K.     | 07.14.11 |     |
|                                                                                                                                                                                                                  |                                   |           |                          |                                                                                                                          | MFG APPR. | J.K.     | 07.14.11 |     |
| PROPRIETARY AND CONFIDENTIAL  THE INFORMATION CONTAINED IN THIS DRAWING IS THE SOLE PROPERTY OF APW COMPANY. ANY REPRODUCTION IN PART OR AS A WHOLE WITHOUT THE WRITTEN PERMISSION OF APW COMPANY IS PROHIBITED. | THE INFORMATION CONTAINED IN THIS |           |                          |                                                                                                                          | Q.A.      |          |          |     |
|                                                                                                                                                                                                                  |                                   | 1         |                          |                                                                                                                          | COMMENTS: |          |          |     |
|                                                                                                                                                                                                                  |                                   |           |                          | MATERIAL                                                                                                                 |           |          |          | SI  |
|                                                                                                                                                                                                                  |                                   |           | EN VIOLE                 |                                                                                                                          |           |          | 1 4      |     |
|                                                                                                                                                                                                                  |                                   | NEXT ASSY | USED ON                  | FINISH                                                                                                                   |           |          |          |     |
|                                                                                                                                                                                                                  | <u> </u>                          |           |                          |                                                                                                                          |           |          |          |     |