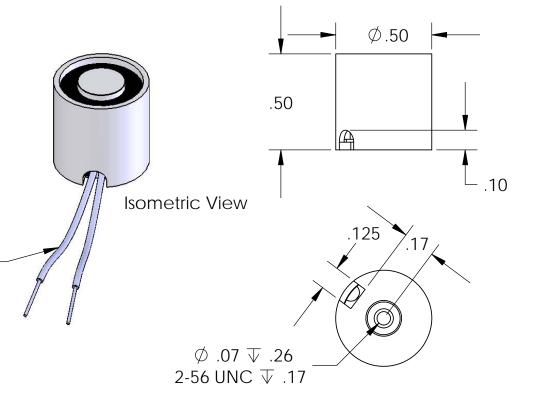

## **Additional Components**

Screw: N/A Spring: N/A Spiral Pin: N/A Potting: N/A

Finish: Housing - Zinc or Electroless Nickel Plating

(0.0002-0.0003")

12" Long (2x)
.5 Strip ends
28 Ga. (7/36)
Teflon Coated
Lead Wires
(Yellow)

|                                                                                                                                                                                                                 |             |         | UNLESS OTHERWISE SPECIFIED:                                                                                                                                               |           | NAME | DATE     | ۸.۵         | NA/ OO NAF       | ) A   |        |
|-----------------------------------------------------------------------------------------------------------------------------------------------------------------------------------------------------------------|-------------|---------|---------------------------------------------------------------------------------------------------------------------------------------------------------------------------|-----------|------|----------|-------------|------------------|-------|--------|
|                                                                                                                                                                                                                 |             |         | DIMENSIONS ARE IN INCHES TOLERANCES: FRACTIONAL±.015 ANGULAR: MACH±2 BEND ±2 TWO PLACE DECIMAL ±.005 THREE PLACE DECIMAL ±.003  INTERPRET GEOMETRIC TOLERANCING PER: ANSI | DRAWN     | K.H. | 07.19.11 | APW COMPANY |                  |       | Υ      |
| PROPRIETARY AND CONFIDENTIAL THE INFORMATION CONTAINED IN THIS DRAWING IS THE SOLE PROPERTY OF APW COMPANY. ANY REPRODUCTION IN PART OR AS A WHOLE WITHOUT THE WRITTEN PERMISSION OF APW COMPANY IS PROHIBITED. |             |         |                                                                                                                                                                           | CHECKED   | J.K. | 07.19.11 | TITLE:      | P/N: EM050-3-222 |       |        |
|                                                                                                                                                                                                                 |             |         |                                                                                                                                                                           | ENG APPR. | J.K. | 07.19.11 |             |                  |       |        |
|                                                                                                                                                                                                                 |             |         |                                                                                                                                                                           | MFG APPR. | J.K. | 07.19.11 | ] P         |                  |       |        |
|                                                                                                                                                                                                                 |             |         |                                                                                                                                                                           | Q.A.      |      |          |             |                  |       |        |
|                                                                                                                                                                                                                 |             |         | MATERIAL FINISH                                                                                                                                                           | COMMENTS  | :    |          | SIZE DWG    | DWG. NO. RE      |       | REV    |
|                                                                                                                                                                                                                 | NEXT ASSY   | USED ON |                                                                                                                                                                           |           |      |          |             |                  |       |        |
|                                                                                                                                                                                                                 | APPLICATION |         | DO NOT SCALE DRAWING                                                                                                                                                      |           |      |          | SCALE: 1:1  | WEIGHT:          | SHEET | 1 OF 1 |
|                                                                                                                                                                                                                 |             |         | DO NOT SCALE DRAWING                                                                                                                                                      |           |      |          | SCALE: 1:1  | WEIGHT:          | SHEET | 10     |