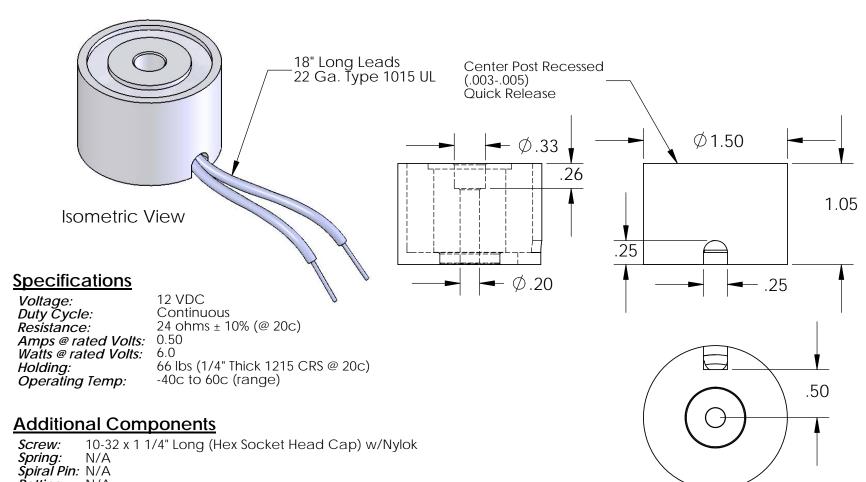

Potting: N/A

Housing - Zinc or Electroless Nickel Plating (0.0002-0.0003") Finish:

|                                                                                                                                                                                      |             |         | UNLESS OTHERWISE SPECIFIED:                                                                                                                                             |           | NAME | DATE     | <b>4</b> D  |                   | 7 A N IV | ./     |
|--------------------------------------------------------------------------------------------------------------------------------------------------------------------------------------|-------------|---------|-------------------------------------------------------------------------------------------------------------------------------------------------------------------------|-----------|------|----------|-------------|-------------------|----------|--------|
| PROPRIETARY AND CONFIDENTIAL THE INFORMATION CONTAINED IN THIS DRAWING IS THE SOLE PROPERTY OF APW COMPANY. ANY REPRODUCTION IN PART OR AS A WHOLE WITHOUT THE WRITTEN PERMISSION OF |             |         | DIMENSIONS ARE IN INCHES TOLERANCES: FRACTIONAL±.015 ANGULAR: MACH±2 BEND±2 TWO PLACE DECIMAL ±.005 THREE PLACE DECIMAL ±.003 INTERPRET GEOMETRIC TOLERANCING PER: ANSI | DRAWN     | K.H. | 07.13.11 | APW COMPANY |                   |          | Y      |
|                                                                                                                                                                                      |             |         |                                                                                                                                                                         | CHECKED   | J.K. | 07.13.11 | TITLE:      | P/N: EM150-12-122 |          |        |
|                                                                                                                                                                                      |             |         |                                                                                                                                                                         | ENG APPR. | J.K. | 07.13.11 | D./         |                   |          |        |
|                                                                                                                                                                                      |             |         |                                                                                                                                                                         | MFG APPR. | J.K. | 07.13.11 | P/          |                   |          |        |
|                                                                                                                                                                                      |             |         |                                                                                                                                                                         | Q.A.      |      |          |             |                   |          |        |
|                                                                                                                                                                                      |             |         | MATERIAL                                                                                                                                                                | COMMENTS: |      |          |             |                   | REV      |        |
|                                                                                                                                                                                      | NEXT ASSY   | USED ON | FINISH                                                                                                                                                                  |           |      |          | A           | <b>A</b> 5867     |          |        |
| APW COMPANY IS PROHIBITED.                                                                                                                                                           | APPLICATION |         | DO NOT SCALE DRAWING                                                                                                                                                    |           |      |          | SCALE: 1:1  | WEIGHT:           | SHEET    | 1 OF 1 |