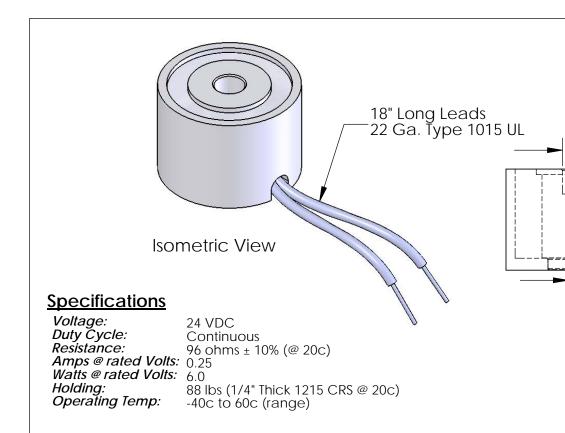

## **Additional Components**

Screw: 10-32 x 1 1/4" Long (Hex Socket Head Cap) w/Nylok

Spring: N/A Spiral Pin: N/A Potting: N/A

Housing - Zinc or Electroless Nickel Plating (0.0002-0.0003") Finish:

|                                                                                                                                                                                      |             |         | UNLESS OTHERWISE SPECIFIED:                                                                                                                                             |                                 | NAME | DATE             | ۸ ۵         |                   | 7 A N IV | ./     |
|--------------------------------------------------------------------------------------------------------------------------------------------------------------------------------------|-------------|---------|-------------------------------------------------------------------------------------------------------------------------------------------------------------------------|---------------------------------|------|------------------|-------------|-------------------|----------|--------|
| PROPRIETARY AND CONFIDENTIAL THE INFORMATION CONTAINED IN THIS DRAWING IS THE SOLE PROPERTY OF APW COMPANY. ANY REPRODUCTION IN PART OR AS A WHOLE WITHOUT THE WRITTEN PERMISSION OF |             |         | DIMENSIONS ARE IN INCHES TOLERANCES: FRACTIONAL±.015 ANGULAR: MACH±2 BEND±2 TWO PLACE DECIMAL ±.005 THREE PLACE DECIMAL ±.003 INTERPRET GEOMETRIC TOLERANCING PER: ANSI | DRAWN                           | K.H. | 07.19.11         | APW COMPANY |                   |          | Y      |
|                                                                                                                                                                                      |             |         |                                                                                                                                                                         | CHECKED                         | J.K. | 07.19.11         | TITLE:      | P/N: EM150-24-222 |          |        |
|                                                                                                                                                                                      |             |         |                                                                                                                                                                         | ENG APPR.                       | J.K. | 07.19.11         | D./         |                   |          |        |
|                                                                                                                                                                                      |             |         |                                                                                                                                                                         | MFG APPR.                       | J.K. | 07.19.11         | P/          |                   |          |        |
|                                                                                                                                                                                      |             |         |                                                                                                                                                                         | Q.A.                            |      |                  |             |                   |          |        |
|                                                                                                                                                                                      |             |         | MATERIAL                                                                                                                                                                | COMMENTS: Drawing for Reference |      | SIZE DWG. NO. RE |             |                   | REV      |        |
|                                                                                                                                                                                      | NEXT ASSY   | USED ON | FINISH                                                                                                                                                                  |                                 |      |                  |             |                   |          |        |
| APW COMPANY IS PROHIBITED.                                                                                                                                                           | APPLICATION |         | DO NOT SCALE DRAWING                                                                                                                                                    |                                 |      |                  | SCALE: 1:1  | WEIGHT:           | SHEET    | 1 OF 1 |