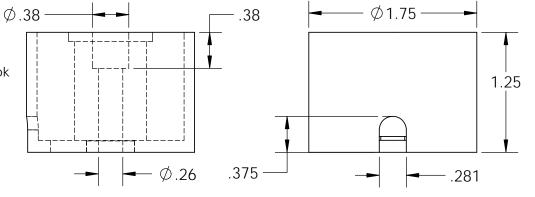

## **Electrical Specifications**

Voltage: Duty Cycle: 24 VDC Continuous

Resistance: 93 ohms ± 10% (@ 20c)

Amps @ rated Volts: 0.25 Watts @ rated Volts: 6.0

Holding: 100 lbs (1/4" Thick 1215 CRS @ 20c)

Operating Temp: -40c to 60c (range)

## **Additional Components**

1/4-20 x 1 1/4" Long (Hex Socket Head Cap) w/Nylok Screw:

*Spring:* N/A *Spiral Pin:* N/A Potting: N/A

Housing - Zinc or Electroless Nickel Plating (0.0002-0.0003") Finish:

|  | UNLESS OTHERWISE SPECIFIED:                                                                              |           | NAME | DATE     |        |
|--|----------------------------------------------------------------------------------------------------------|-----------|------|----------|--------|
|  | DIMENSIONS ARE IN INCHES TOLERANCES: FRACTIONAL± .015 ANGULAR: MACH± 2 BEND ± 2 TWO PLACE DECIMAL + .005 | DRAWN     | K.H. | 06.21.11 |        |
|  |                                                                                                          | CHECKED   | J.K. | 06.21.11 | TITLE: |
|  |                                                                                                          | ENG APPR. | J.K. | 06.21.11 |        |
|  | THREE PLACE DECIMAL ± .003                                                                               | MFG APPR. | J.K. | 06.21.11 |        |
|  | INTERPRET GEOMETRIC<br>TOLERANCING PER: ANSI                                                             | Q.A.      |      |          |        |
|  |                                                                                                          | COMMENTS: |      |          |        |
|  | MATERIAL                                                                                                 |           |      |          | SIZE   |

FINISH

P/N: EM175-24-222

SIZE DWG. NO. **REV** 5758 SCALE: 1:1 WEIGHT: SHEET 1 OF 1

**APW COMPANY** 

5

PROPRIETARY AND CONFIDENTIAL THE INFORMATION CONTAINED IN THIS

DRAWING IS THE SOLE PROPERTY OF APW COMPANY. ANY REPRODUCTION