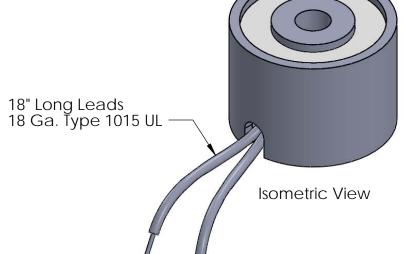

## **Additional Components**

1/4-20 x 1 1/4" Long (Hex Socket Head Cap) w/Nylok Screw:

*Spring:* N/A *Spiral Pin:* N/A Potting: N/A

Housing - Zinc or Electroless Nickel Plating (0.0002-0.0003") Finish:

|  | UNLESS OTHERWISE SPECIFIED:                                                                              |           | NAME | DATE     |        |
|--|----------------------------------------------------------------------------------------------------------|-----------|------|----------|--------|
|  | DIMENSIONS ARE IN INCHES TOLERANCES: FRACTIONAL± .015 ANGULAR: MACH± 2 BEND ± 2 TWO PLACE DECIMAL + .005 | DRAWN     | K.H. | 06.21.11 |        |
|  |                                                                                                          | CHECKED   | J.K. | 06.21.11 | TITLE: |
|  |                                                                                                          | ENG APPR. | J.K. | 06.21.11 |        |
|  | THREE PLACE DECIMAL ± .003                                                                               | MFG APPR. | J.K. | 06.21.11 |        |
|  | INTERPRET GEOMETRIC<br>TOLERANCING PER: ANSI                                                             | Q.A.      |      |          |        |
|  |                                                                                                          | COMMENTS: |      |          |        |
|  | MATERIAL                                                                                                 |           |      |          | SIZE   |