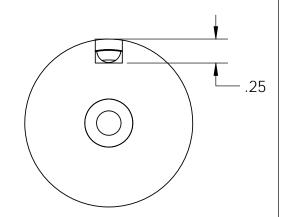

## **Additional Components**

1/4-20 x 1 1/4" Long (Hex Socket Head Cap) w/Nylok Screw:

*Spring:* N/A *Spiral Pin:* N/A Potting: N/A

Housing - Zinc or Electroless Nickel Plating (0.0002-0.0003") Finish:

|  | UNLESS OTHERWISE SPECIFIED:                                                                              |           | NAME | DATE     |        |
|--|----------------------------------------------------------------------------------------------------------|-----------|------|----------|--------|
|  | DIMENSIONS ARE IN INCHES TOLERANCES: FRACTIONAL± .015 ANGULAR: MACH± 2 BEND ± 2 TWO PLACE DECIMAL + .005 | DRAWN     | K.H. | 06.21.11 |        |
|  |                                                                                                          | CHECKED   | J.K. | 06.21.11 | TITLE: |
|  |                                                                                                          | ENG APPR. | J.K. | 06.21.11 |        |
|  | THREE PLACE DECIMAL ± .003                                                                               | MFG APPR. | J.K. | 06.21.11 |        |
|  | INTERPRET GEOMETRIC<br>TOLERANCING PER: ANSI                                                             | Q.A.      |      |          |        |
|  |                                                                                                          | COMMENTS: |      |          |        |
|  | MATERIAL                                                                                                 |           |      |          | SIZE   |