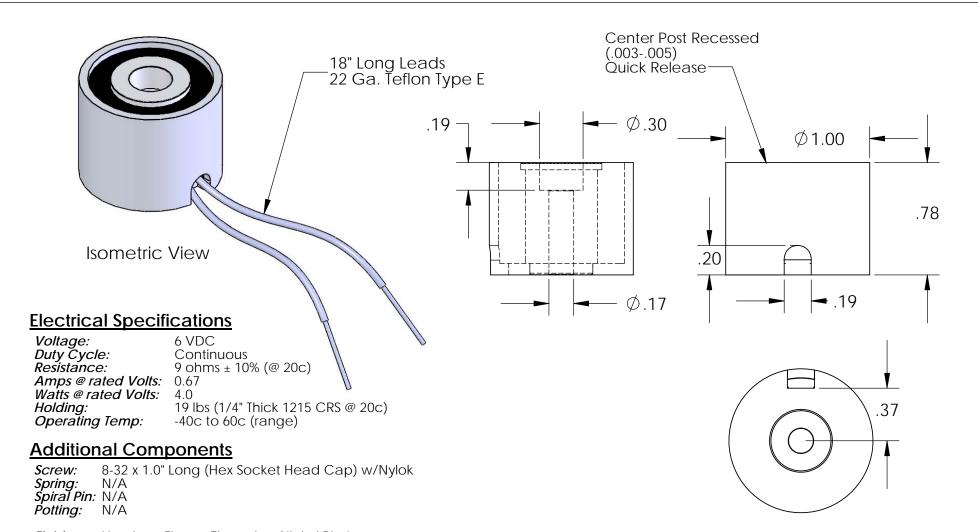

Housing - Zinc or Electroless Nickel Plating (0.0002-0.0003") Finish:

| (0.0002-0.0003)                                                                                                                                                                      |             |         |                                                                                                                                |           |      |          |                  |         |       |          |
|--------------------------------------------------------------------------------------------------------------------------------------------------------------------------------------|-------------|---------|--------------------------------------------------------------------------------------------------------------------------------|-----------|------|----------|------------------|---------|-------|----------|
|                                                                                                                                                                                      |             |         | UNLESS OTHERWISE SPECIFIED:                                                                                                    |           | NAME | DATE     | ۸ D\             |         | \     | NIC      |
| PROPRIETARY AND CONFIDENTIAL THE INFORMATION CONTAINED IN THIS DRAWING IS THE SOLE PROPERTY OF APW COMPANY. ANY REPRODUCTION IN PART OR AS A WHOLE WITHOUT THE WRITTEN PERMISSION OF |             |         | DIMENSIONS ARE IN INCHES TOLERANCES: FRACTIONAL±.015 ANGULAR: MACH±2 BEND ±2 TWO PLACE DECIMAL ±.005 THREE PLACE DECIMAL ±.003 | DRAWN     | K.H. | 07.19.11 | APW COMPANY INC. |         |       | INC.     |
|                                                                                                                                                                                      |             |         |                                                                                                                                | CHECKED   | J.K. | 07.19.11 | P/N: EM100-6-122 |         |       |          |
|                                                                                                                                                                                      |             |         |                                                                                                                                | ENG APPR. | J.K. | 07.19.11 |                  |         |       |          |
|                                                                                                                                                                                      |             |         |                                                                                                                                | MFG APPR. | J.K. | 07.19.11 |                  |         |       |          |
|                                                                                                                                                                                      |             |         |                                                                                                                                | Q.A.      |      |          |                  |         |       |          |
|                                                                                                                                                                                      |             |         | TOLERANCING PER: ANSI                                                                                                          | COMMENTS: |      |          |                  |         |       |          |
|                                                                                                                                                                                      |             |         | MATERIAL                                                                                                                       |           |      |          | SIZE   DWG.      | NO.     |       | REV      |
|                                                                                                                                                                                      |             |         |                                                                                                                                |           |      |          | Λ                | EE27    |       |          |
|                                                                                                                                                                                      | NEXT ASSY   | USED ON | FINISH                                                                                                                         |           |      |          | <b>A</b> 5537    |         |       |          |
| APW COMPANY IS PROHIBITED.                                                                                                                                                           | APPLICATION |         | DO NOT SCALE DRAWING                                                                                                           |           |      |          | SCALE: 3:2       | WEIGHT: | SHEET | Г 1 OF 1 |