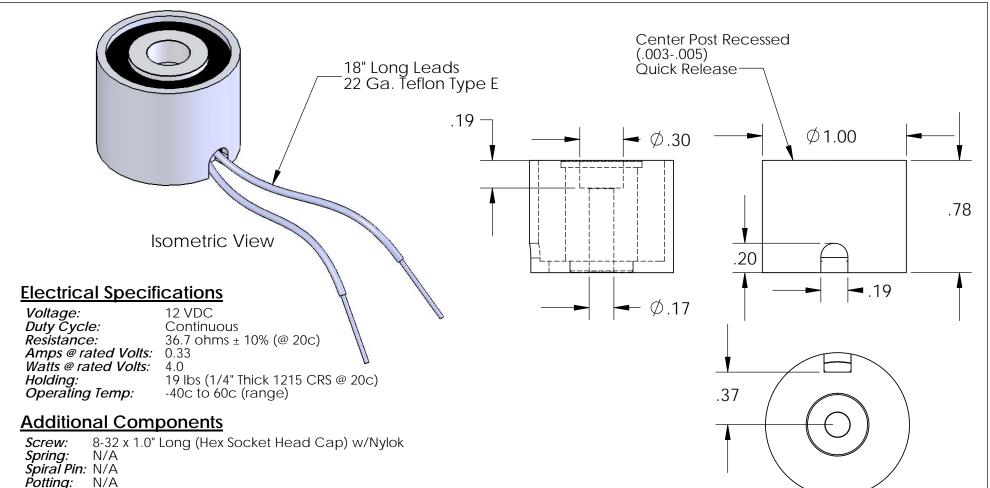

Potting: N/A

Housing - Zinc or Electroless Nickel Plating (0.0002-0.0003") Finish:

|                                                                                                                                                                                      |             |         | UNLESS OTHERWISE SPECIFIED:                                                                                                                         |           | NAME | DATE     | APW COMPANY INC.  |         |              | NIC  |
|--------------------------------------------------------------------------------------------------------------------------------------------------------------------------------------|-------------|---------|-----------------------------------------------------------------------------------------------------------------------------------------------------|-----------|------|----------|-------------------|---------|--------------|------|
| PROPRIETARY AND CONFIDENTIAL THE INFORMATION CONTAINED IN THIS DRAWING IS THE SOLE PROPERTY OF APW COMPANY. ANY REPRODUCTION IN PART OR AS A WHOLE WITHOUT THE WRITTEN PERMISSION OF |             |         | DIMENSIONS ARE IN INCHES TOLERANCES: FRACTIONAL±.015 ANGULAR: MACH±2 BEND ±2 TWO PLACE DECIMAL ±.005 THREE PLACE DECIMAL ±.003  INTERPRET GEOMETRIC | DRAWN     | K.H. | 07.19.11 |                   |         |              | INC. |
|                                                                                                                                                                                      |             |         |                                                                                                                                                     | CHECKED   | J.K. | 07.19.11 | P/N: EM100-12-122 |         |              |      |
|                                                                                                                                                                                      |             |         |                                                                                                                                                     | ENG APPR. | J.K. | 07.19.11 |                   |         |              | ,    |
|                                                                                                                                                                                      |             |         |                                                                                                                                                     | MFG APPR. | J.K. | 07.19.11 |                   |         |              | _    |
|                                                                                                                                                                                      |             |         |                                                                                                                                                     | Q.A.      |      |          |                   |         |              |      |
|                                                                                                                                                                                      |             |         | TOLERANCING PER: ANSI                                                                                                                               | COMMENTS: |      |          |                   |         |              |      |
|                                                                                                                                                                                      |             |         | MATERIAL                                                                                                                                            |           |      |          | SIZE DWG          | G. NO.  |              | REV  |
|                                                                                                                                                                                      |             |         |                                                                                                                                                     |           |      |          |                   | EE24    |              |      |
|                                                                                                                                                                                      | NEXT ASSY   | USED ON | FINISH                                                                                                                                              |           |      |          | A                 | 5536    |              |      |
| APW COMPANY IS PROHIBITED.                                                                                                                                                           | APPLICATION |         | DO NOT SCALE DRAWING                                                                                                                                |           |      |          | SCALE: 3:2        | WEIGHT: | SHEET 1 OF 1 |      |
| <b>†</b>                                                                                                                                                                             |             |         |                                                                                                                                                     |           |      |          |                   |         |              |      |