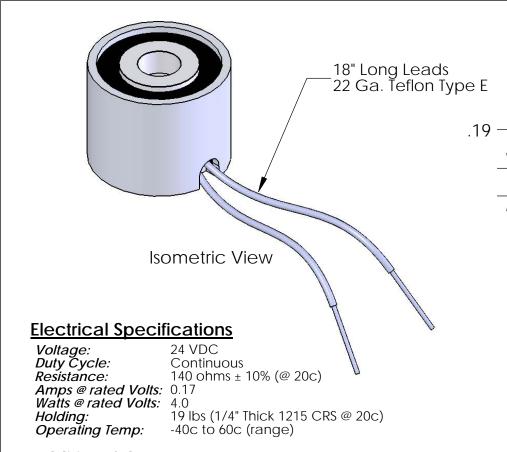

## **Additional Components**

8-32 x 1.0" Long (Hex Socket Head Cap) w/Nylok Screw:

Spring: N/A Spiral Pin: N/A N/A Potting: N/A

Housing - Zinc or Electroless Nickel Plating Finish:

APW COMPANY IS PROHIBITED.

DO NOT SCALE DRAWING

3

**APW COMPANY** 

TITLE:

2

P/N: EM100-24-122-A

SIZE DWG. NO. REV 5535 SCALE: 3:2 WEIGHT: SHEET 1 OF 1

APPLICATION