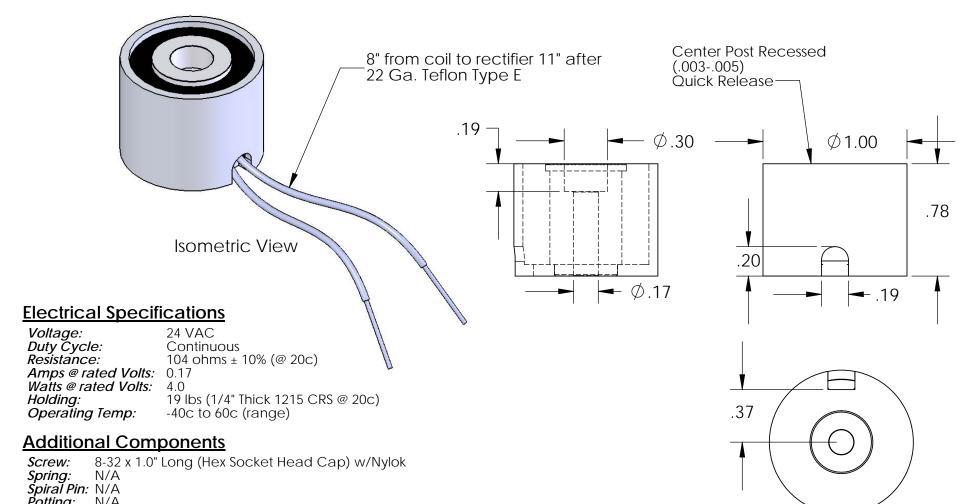

Potting: N/A

Finish: Housing - Zinc or Electroless Nickel Plating

| (0.0002-0.0003")                                                                                                                                                                     |             | 9       |                             |           |      |          |                    |         |        |        |
|--------------------------------------------------------------------------------------------------------------------------------------------------------------------------------------|-------------|---------|-----------------------------|-----------|------|----------|--------------------|---------|--------|--------|
|                                                                                                                                                                                      |             |         | UNLESS OTHERWISE SPECIFIED: |           | NAME | DATE     | Λ D\Λ/             |         | NIXZ I | NIC    |
| PROPRIETARY AND CONFIDENTIAL THE INFORMATION CONTAINED IN THIS DRAWING IS THE SOLE PROPERTY OF APW COMPANY. ANY REPRODUCTION IN PART OR AS A WHOLE WITHOUT THE WRITTEN PERMISSION OF |             |         |                             | DRAWN     | K.H. | 07.21.11 | APW COMPANY INC    |         |        |        |
|                                                                                                                                                                                      |             |         |                             | CHECKED   | J.K. | 07.21.11 | TITLE:             |         |        |        |
|                                                                                                                                                                                      |             |         |                             | ENG APPR. | J.K. | 07.21.11 | P/N: EM100-24ac-12 |         |        |        |
|                                                                                                                                                                                      |             |         |                             | MFG APPR. | J.K. | 07.21.11 |                    |         |        | :-122  |
|                                                                                                                                                                                      |             |         |                             | Q.A.      |      |          |                    |         |        |        |
|                                                                                                                                                                                      |             |         | MATERIAL MATERIAL           | COMMENTS: |      |          | SIZE DWG. NO.      |         |        | REV    |
|                                                                                                                                                                                      | NEXT ASSY   | USED ON | FINISH                      |           |      |          | A                  | 5532    |        |        |
| APW COMPANY IS PROHIBITED.                                                                                                                                                           | APPLICATION |         | DO NOT SCALE DRAWING        |           |      |          | SCALE: 3:2         | WEIGHT: | SHEET  | 1 OF 1 |
| 5                                                                                                                                                                                    |             |         | 3                           |           | 2    |          | 1                  |         | 1      |        |