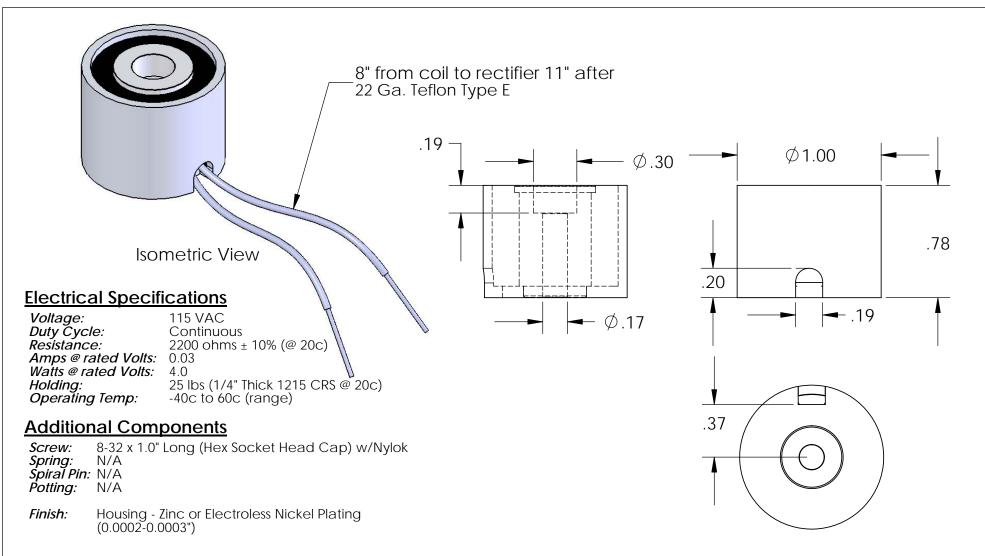

|                                                                                                                                                                                                                 |             |         | UNLESS OTHERWISE SPECIFIED:                        |           | NAME | DATE      | ۸ D) ۸ /         |                    | \       | NIC      |
|-----------------------------------------------------------------------------------------------------------------------------------------------------------------------------------------------------------------|-------------|---------|----------------------------------------------------|-----------|------|-----------|------------------|--------------------|---------|----------|
|                                                                                                                                                                                                                 |             |         | DIMENSIONS ARE IN INCHES                           | DRAWN     | K.H. | 07.18.11  | APW COMPANY INC. |                    |         |          |
| PROPRIETARY AND CONFIDENTIAL THE INFORMATION CONTAINED IN THIS DRAWING IS THE SOLE PROPERTY OF APW COMPANY. ANY REPRODUCTION IN PART OR AS A WHOLE WITHOUT THE WRITTEN PERMISSION OF APW COMPANY IS PROHIBITED. |             |         | TOLERANCES: FRACTIONAL± .015                       | CHECKED   | J.K. | 07.18.11  | TITLE:           | TLE:               |         |          |
|                                                                                                                                                                                                                 |             |         | ANGULAR: MACH± 2 BEND ± 2 TWO PLACE DECIMAL ± .005 | ENG APPR. | J.K. | 07.18.11  | D/N.             | EN 4100 11E        | 5ac-222 |          |
|                                                                                                                                                                                                                 |             |         | THREE PLACE DECIMAL ± .003  INTERPRET GEOMETRIC    | MFG APPR. | J.K. | 07.18.11  | P/N:             | EIVI 100-115       |         |          |
|                                                                                                                                                                                                                 |             |         |                                                    | Q.A.      |      |           |                  |                    |         |          |
|                                                                                                                                                                                                                 |             |         | TOLERANCING PER: ANSI                              | COMMENTS: |      |           |                  |                    |         |          |
|                                                                                                                                                                                                                 |             |         | MATERIAL                                           |           |      | SIZE DWG. | NO.              |                    | REV     |          |
|                                                                                                                                                                                                                 |             |         |                                                    |           |      |           | Λ                | 1777               |         |          |
|                                                                                                                                                                                                                 | NEXT ASSY   | USED ON | FINISH                                             |           |      |           | $ \mathbf{A} $   | 4772               |         |          |
|                                                                                                                                                                                                                 | APPLICATION |         | DO NOT SCALE DRAWING                               |           |      |           | SCALE: 3:2       | WEIGHT: SHEET 1 OF |         | T 1 OF 1 |
| 5                                                                                                                                                                                                               | 4           |         | 3                                                  |           | 2    |           |                  | 1                  |         |          |